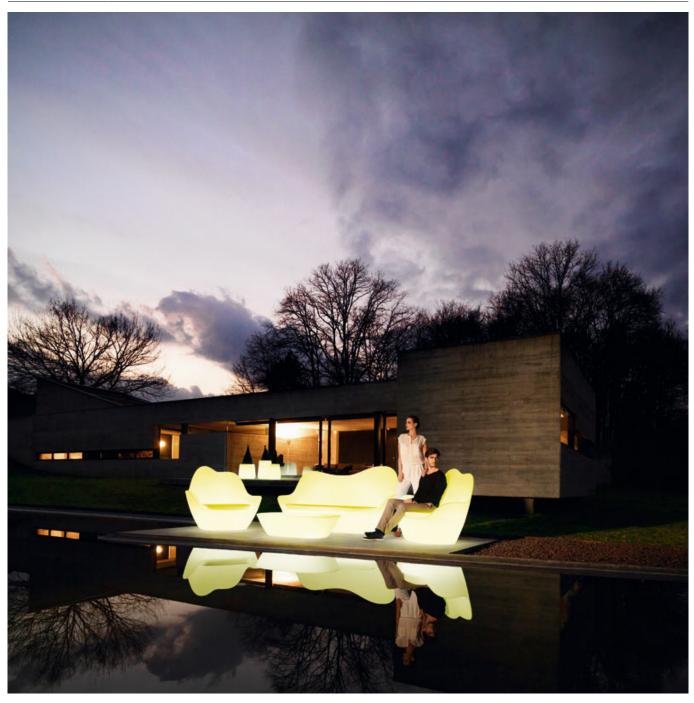

# BASIC RGBW LED Ref. 45007 Ref. 45007L Matt Polyethylene Unit with internal lighting with RGBW LED technology and remote control unit for switching colors. Available only in matte ice white finish. Remote control included. LACQUERED RGBW LED DMX Ref. 45007F Ref. 45007D Lacquered Polyethylene Ref. 45007D LIGHT Unit with internal lighting with RGBW LED technology and remote control unit for switching colors. Also controlLED by DMX-1024 (wireless), enabling communication between one or more products simultaneously via the DMX transmitter (not included).

White internally lit unit with LED technology. Available only in matte ice white finish.

### Ref. 45007DY

**RGBW LED BATTERY** 

Unit with internal lighting with battery-powered RGBW LED technology. Includes charger and remote control for switching colors and charger. Available only in matte ice white finish.