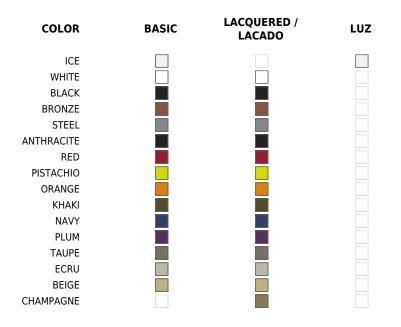

nal lighting with RGBW LED technology and remote control unit for switching colors. Available only in matte ice white finish. Remote control included. LACQUERED RGBW LED DMX Ref. 45007F Ref. 45007D Lacquered Polyethylene Ref. 45007D LIGHT Unit with internal lighting with RGBW LED technology and remote control unit for switching colors. Also controlLED by DMX-1024 (wireless), enabling communication between one or more products simultaneously via the DMX transmitter (not included).

White internally lit unit with LED technology. Available only in matte ice white finish.

### Ref. 45007DY

**RGBW LED BATTERY** 

Unit with internal lighting with battery-powered RGBW LED technology. Includes charger and remote control for switching colors and charger. Available only in matte ice white finish.