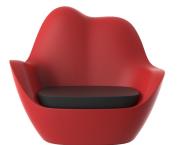

## SABINAS LOUNGE CHAIR

### **By Javier Mariscal**

It's inspired by natural fluid shapes, avoiding any straight lines or geometry. Its outline hints at sand dunes, at female curves. This collection goes beyond fulfilling a purpose, or use, but poses a special friendship and attachment with its user. As all collections by this author it adheres to a very formal "mariscalish" code.

### Description

Made of polyethylene resin by rotational moulding. 100% Recyclable. Item suitable for indoor and outdoor use. Available in different finishes.