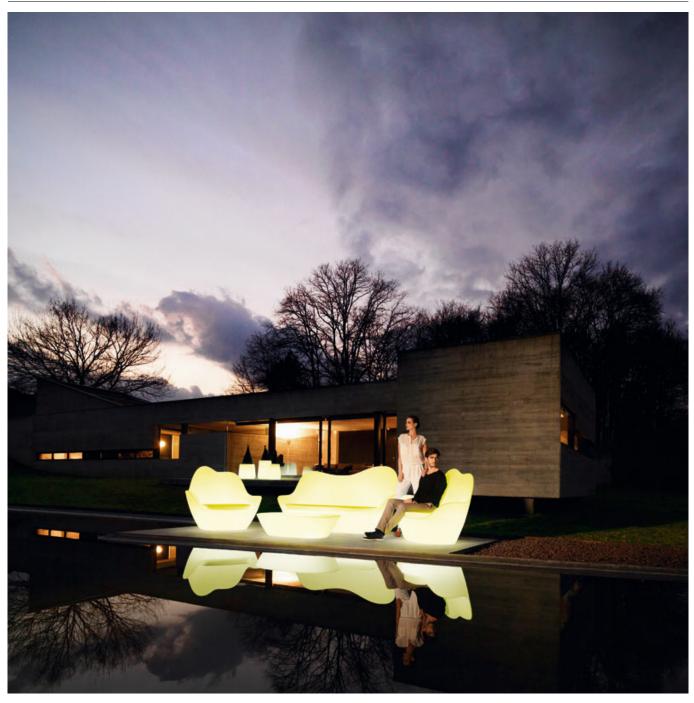

# Finishes

91 35¾" SABINAS Sofá SABINAS Sofa

206 - 81"

| BASIC                                                                                    | RGBW LED                                                                                                                                                                                                                                                       |
|------------------------------------------------------------------------------------------|----------------------------------------------------------------------------------------------------------------------------------------------------------------------------------------------------------------------------------------------------------------|
| Ref. 45009                                                                               | Ref. 45009L                                                                                                                                                                                                                                                    |
| Matt Polyethylene                                                                        | Unit with internal lighting with RGBW LED technology and remote<br>control unit for switching colors. Available only in matte ice white<br>finish. Remote control included.                                                                                    |
| LACQUERED                                                                                |                                                                                                                                                                                                                                                                |
| Ref. 45009F                                                                              | RGBW LED DMX                                                                                                                                                                                                                                                   |
| Lacquered Polyethylene                                                                   | Ref. 45009D                                                                                                                                                                                                                                                    |
| LIGHT                                                                                    | Unit with internal lighting with RGBW LED technology and remote<br>control unit for switching colors. Also controlLED by DMX-1024<br>(wireless), enabling communication between one or more products<br>simultaneously via the DMX transmitter (not included). |
| Ref. 45009W                                                                              |                                                                                                                                                                                                                                                                |
| White internally lit unit with LED technology. Available only in matte ice white finish. | RGBW LED BATTERY                                                                                                                                                                                                                                               |

Unit with internal lighting with battery-powered RGBW LED technology. Includes charger and remote control for switching colors and charger. Available only in matte ice white finish.