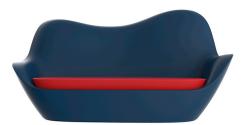

# **SABINAS SOFA**

# **By Javier Mariscal**

It's inspired by natural fluid shapes, avoiding any straight lines or geometry. Its outline hints at sand dunes, at female curves. This collection goes beyond fulfilling a purpose, or use, but poses a special friendship and attachment with its user. As all collections by this author it adheres to a very formal "mariscalish" code.

#### Description

Made of polyethylene resin by rotational moulding. 100% Recyclable. Item suitable for indoor and outdoor use. Available in different finishes.

#### Includes

ACOLCHADO CREVIN Indoor/outdoor Natural look fabric. Easy to clean. Optional

ACOLCHADO NAUTIC Indoor/outdoor Vinyl fabric By default

ACOLCHADO SILVERTEX Indoor/outdoor Vinyl fabric liner Optional