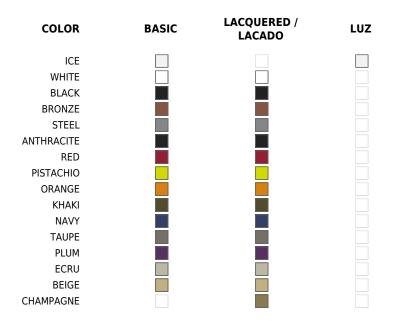

# Finishes

91 35¾" SABINAS Sofá SABINAS Sofa

206 - 81"

| BASIC                                                                                    | RGBW LED                                                                                                                                                                                                                                                       |
|------------------------------------------------------------------------------------------|----------------------------------------------------------------------------------------------------------------------------------------------------------------------------------------------------------------------------------------------------------------|
| Ref. 45009                                                                               | Ref. 45009L                                                                                                                                                                                                                                                    |
| Matt Polyethylene                                                                        | Unit with internal lighting with RGBW LED technology and remote<br>control unit for switching colors. Available only in matte ice white<br>finish. Remote control included.                                                                                    |
| LACQUERED                                                                                |                                                                                                                                                                                                                                                                |
| Ref. 45009F                                                                              | RGBW LED DMX                                                                                                                                                                                                                                                   |
| Lacquered Polyethylene                                                                   | Ref. 45009D                                                                                                                                                                                                                                                    |
| LIGHT                                                                                    | Unit with internal lighting with RGBW LED technology and remote<br>control unit for switching colors. Also controlLED by DMX-1024<br>(wireless), enabling communication between one or more products<br>simultaneously via the DMX transmitter (not included). |
| Ref. 45009W                                                                              |                                                                                                                                                                                                                                                                |
| White internally lit unit with LED technology. Available only in matte ice white finish. | RGBW LED BATTERY                                                                                                                                                                                                                                               |