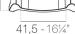

# **SOLID ARMCHAIR**

## By Stefano Giovannoni & Elisa Gargan

It is a group of items which, although being light offer stability thanks to their geometric and well-defined cut, as if they were sculpted from stone. The collection includes a sofa, an armchair, a chair, a chair with armrests, a table and a small table. It is a functional collection due to its collapsability and design. View online: https://www.vondom.com/products/55027

## **Features**

#### Description

Made of injected polypropylene with mineral additives. Stackable. Available in several colors. Item suitable for indoor and outdoor use.

#### Weight

8.5 Kg





43 17

SOLID Sillón SOLID Armchair 65

## **Finishes**

## **BASIC PP**

Available in this colors

| BASIC<br>INJECCTION PP |
|------------------------|
|                        |
|                        |
|                        |
|                        |
|                        |
|                        |
|                        |
|                        |
|                        |
|                        |