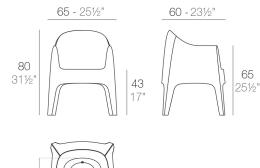

# **SOLID ARMCHAIR**

## By Stefano Giovannoni & Elisa Gargan

It is a group of items which, although being light offer stability thanks to their geometric and well-defined cut, as if they were sculpted from stone. The collection includes a sofa, an armchair, a chair, a chair with armrests, a table and a small table. It is a functional collection due to its collapsability and design. View online: https://www.vondom.com/products/55027

## **Features**

#### Description

Made of injected polypropylene with mineral additives. Stackable. Available in several colors. Item suitable for indoor and outdoor use.

#### Weight

8.5 Kg





43 17

SOLID Sillón SOLID Armchair 65

## **Finishes**

## **BASIC PP**

Available in this colors

| BASIC<br>INJECCTION PP |
|------------------------|
|                        |
|                        |
|                        |
|                        |
|                        |
|                        |
|                        |
|                        |
|                        |
|                        |