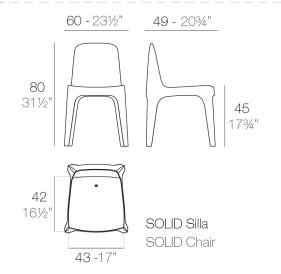

# **SOLID CHAIR**

#### **Description**

Made of injected polypropylene with mineral additives. Stackable. Available in several colors. Item suitable for indoor and outdoor use.

#### Weight

4.25 Kg