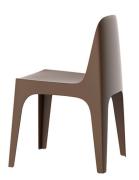

# **SOLID CHAIR**

## By Stefano Giovannoni & Elisa Gargan

It is a group of items which, although being light offer stability thanks to their geometric and well-defined cut, as if they were sculpted from stone. The collection includes a sofa, an armchair, a chair, a chair with armrests, a table and a small table. It is a functional collection due to its collapsability and design.

#### **Description**

Made of injected polypropylene with mineral additives. Stackable. Available in several colors. Item suitable for indoor and outdoor use.