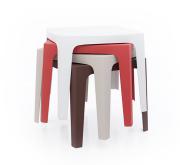

#### **Description**

Made of injected polypropylene with mineral additives. Stackable. Available in several colors. Item suitable for indoor and outdoor use.

#### **BASIC PP**

Ref. 55025

Available in this colors

| COLOR  | BASIC<br>INJECCTION PP |
|--------|------------------------|
| WHITE  |                        |
| BLACK  |                        |
| BRONZE |                        |
| RED    |                        |
| ECRU   |                        |