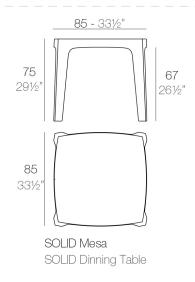

# **SOLID TABLE**

#### **Description**

Made of injected polypropylene with mineral additives. Stackable. Available in several colors. Item suitable for indoor and outdoor use.