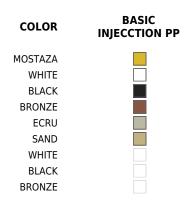

t, hopitality and home. It is not a coincidence that Spritz, the collection created by Archirivolto for Vondom, embodies in the name the idea of freshness and purity of shapes. Rigorous shapes that connect home and world, with a kaleidoscope of variations and nuances: this mix between the linearity of northern European style and the typical warmth of Mediterranean creates a dialogue between indoor and outdoor. View online: <u>https://www.vondom.com/products/56017</u>

## **Features**

#### Description

Made of injected polypropylene with fiber glass. Stackable. Available in several colors. Item suitable for indoor and outdoor use.

#### Weight

8.5 Kg

#### Includes

ACOLCHADO NAUTIC Indoor/outdoor Vinyl fabric By default



## Finishes

### BASIC PP

Ref. 56017

Available in this colors



ECRU BEIGE