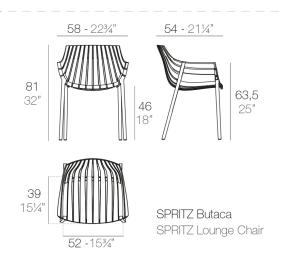

#### Description

Made of injected polypropylene with fiber glass. Stackable. Available in several colors. Item suitable for indoor and outdoor use.