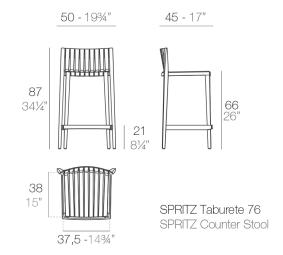

rfect for every need, the collection Spritz adapts well to any context, hopitality and home. It is not a coincidence that Spritz, the collection created by Archirivolto for Vondom, embodies in the name the idea of freshness and purity of shapes. Rigorous shapes that connect home and world, with a kaleidoscope of variations and nuances: this mix between the linearity of northern European style and the typical warmth of Mediterranean creates a dialogue between indoor and outdoor.

View online: https://www.vondom.com/products/56020

## **Features**

## **Description**

Made of injected polypropylene with fiber glass. Stackable. Available in several colors. Item suitable for indoor and outdoor use.

#### Weight

5.45 Kg

# **Includes**

ACOLCHADO NAUTIC Indoor/outdoor Vinyl fabric By default



# **Finishes**

#### **BASIC PP**

Ref. 56020

Available in this colors

| COLOR   | BASIC<br>INJECCTION PP |
|---------|------------------------|
| MOSTAZA |                        |
| WHITE   |                        |
| BLACK   |                        |
| BRONZE  |                        |
| ECRU    |                        |
| SAND    |                        |