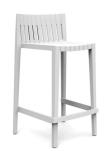

# **SPRITZ COUNTER STOOL 50x45x87**

## **Description**

Made of injected polypropylene with fiber glass. Stackable. Available in several colors. Item suitable for indoor and outdoor use.