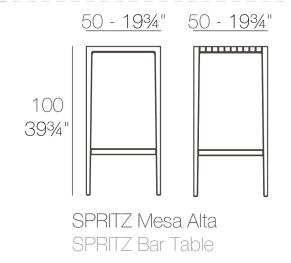

### **Description**

Made of injected polypropylene with fiber glass. Stackable. Available in several colors. Item suitable for indoor and outdoor use.