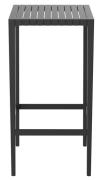

### **Description**

Made of injected polypropylene with fiber glass. Stackable. Available in several colors. Item suitable for indoor and outdoor use.