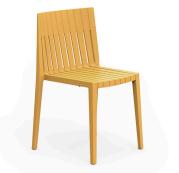

# By Archirivolto Design

SPRITZ CHAIR

"The white wooden fences lining the beach, the small strips that follow each other, in their perfect geometry. It's this picture that inspired the collection Spritz, which is composed of the stolen details to this inspiration. Chair, armchair, stool and high table: perfect for every need, the collection Spritz adapts well to any context, hopitality and home. It is not a coincidence that Spritz, the collection created by Archirivolto for Vondom, embodies in the name the idea of freshness and purity of shapes. Rigorous shapes that connect home and world, with a kaleidoscope of variations and nuances: this mix between the linearity of northern European style and the typical warmth of Mediterranean creates a dialogue between indoor and outdoor. View online: <a href="https://www.vondom.com/products/56016">https://www.vondom.com/products/56016</a>