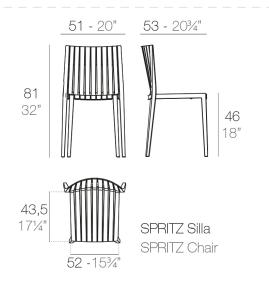

# By Archirivolto Design

SPRITZ CHAIR

"The white wooden fences lining the beach, the small strips that follow each other, in their perfect geometry. It's this picture that inspired the collection Spritz, which is composed of the stolen details to this inspiration. Chair, armchair, stool and high table: perfect for every need, the collection Spritz adapts well to any context, hopitality and home. It is not a coincidence that Spritz, the collection created by Archirivolto for Vondom, embodies in the name the idea of freshness and purity of shapes. Rigorous shapes that connect home and world, with a kaleidoscope of variations and nuances: this mix between the linearity of northern European style and the typical warmth of Mediterranean creates a dialogue between indoor and outdoor. View online: <a href="https://www.vondom.com/products/56016">https://www.vondom.com/products/56016</a>