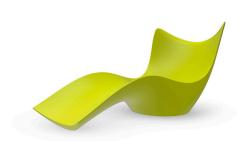

# **SURF SUN CHAISE**

### **By Karim Rashid**

The flowing wave that composes the seat and leg rest of SURF alludes to a sense of calm. It is a soft swell in lux, a fluid gesture that changes as the light does. The method of its creator is to replace the World's canvas for a new well-being that invokes a calmness and casualness, that are driven by vibrant shapes which are refreshing, awakening, and elevating and are metaphors for a new global dynamism.