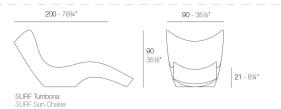

# **SURF SUN CHAISE**

### **By Karim Rashid**



The flowing wave that composes the seat and leg rest of SURF alludes to a sense of calm. It is a soft swell in lux, a fluid gesture that changes as the light does. The method of its creator is to replace the World's canvas for a new well-being that invokes a calmness and casualness, that are driven by vibrant shapes which are refreshing, awakening, and elevating and are metaphors for a new global dynamism.

View online: https://www.vondom.com/products/51011

### **Features**

## **Description**

Made of polyethylene resin by rotational moulding. 100% Recyclable. Item suitable for indoor and outdoor use. Available in different finishes.



### Weight

25 Kg

### **Finishes**

#### \_ \_ \_ \_

# BASIC

Ref. 51011

Matt Polyethylene

### **LACQUERED**

Ref. 51011F

Lacquered Polyethylene

### LIGHT

Ref. 51011W

White internally lit unit with LED technology. Available only in matte ice white finish.

### **RGBW LED**

Ref. 51011

Unit with internal lighting with RGBW LED technology and remote control unit for switching colors. Available only in matte ice white finish. Remote control included.

### **RGBW LED DMX**

Ref. 51011D

Unit with internal lighting with RGBW LED technology and remote control unit for switching colors. Also controlLED by DMX-1024 (wireless), enabling communication between one or more products simultaneously via the DMX transmitter (not included).

# **RGBW LED BATTERY**

Ref. 51011DY

Unit with intern