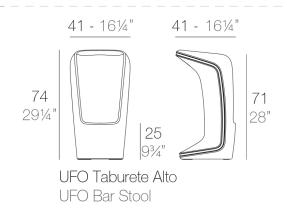

# **Description**

Made of polyethylene resin by rotational moulding. 100% Recyclable. Item suitable for indoor and outdoor use. Available in different finishes.

## Weight

8 Kg