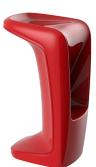

The collection results from "genetic mutation experiments" between the iconic languages of pagodas and UFOs. It is characterised by the opposition of negative and positive shapes. This creative approach gave birth to a Marta Pan inspired monolithic, fluid and sculptural line that encourages comfort and relaxation. Its items make it possible to create different combinations which are easily adaptable to outdoor spaces thanks to its elegant and resistant materials. The colors, range of finishes and interior lighting expands the possibilities to create different environments.

# **Description**

Made of polyethylene resin by rotational moulding. 100% Recyclable. Item suitable for indoor and outdoor use. Available in different finishes.