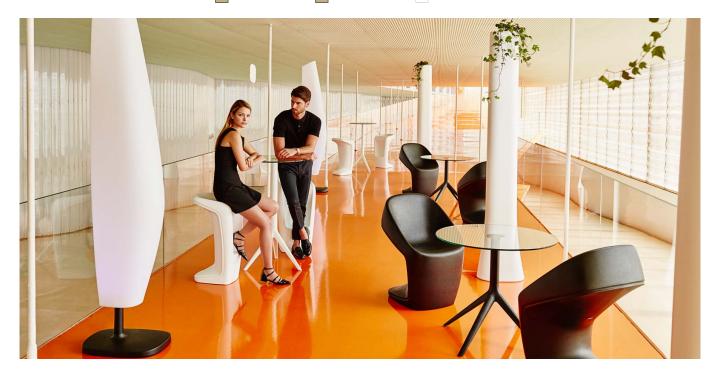

The collection results from "genetic mutation experiments" between the iconic languages of pagodas and UFOs. It is characterised by the opposition of negative and positive shapes. This creative approach gave birth to a Marta Pan inspired monolithic, fluid and sculptural line that encourages comfort and relaxation. Its items make it possible to create different combinations which are easily adaptable to outdoor spaces thanks to its elegant and resistant materials. The colors, range of finishes and interior lighting expands the possibilities to create different environments.