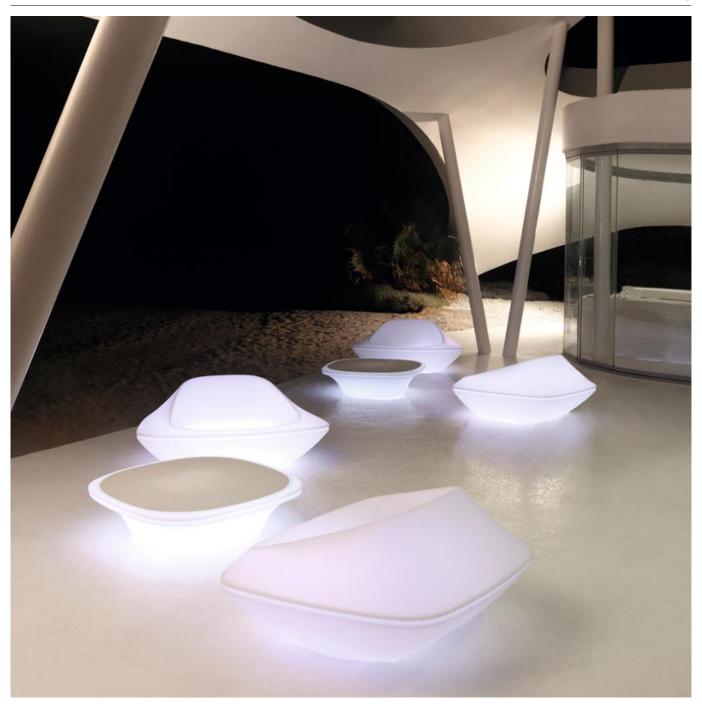

## LIGHT

Ref. 63003W

White internally lit unit with LED technology. Available only in matte ice white finish.

#### **RGBW LED DMX**

Ref. 63003D

Unit with internal lighting with RGBW LED technology and remote control unit for switching colors. Also controlLED by DMX-1024 (wireless), enabling communication between one or more products simultaneously via the DMX transmitter (not included).

#### **RGBW LED BATTERY**

Ref. 63003Y

Unit with internal lighting with battery-powered RGBW LED technology. Includes charger and remote control for switching colors and charger. Available only in matte ice white finish.

## **RGBW LED**

Ref. 63003L

Unit with internal lighting with RGBW LED technology and remote control unit for switching colors. Available only in matte ice white finish. Remote control included.

| COLOR      | BASIC | LACQUERED /<br>LACADO | LUZ | GLASS |
|------------|-------|-----------------------|-----|-------|
| ICE        |       |                       |     |       |
| WHITE      |       |                       |     |       |
| BLACK      |       |                       |     |       |
| BRONZE     |       |                       |     |       |
| STEEL      |       |                       |     |       |
| ANTHRACITE |       |                       |     |       |
| RED        |       |                       |     |       |
| PISTACHIO  |       |                       |     |       |
| ORANGE     |       |                       |     |       |
| KHAKI      |       |                       |     |       |
| NAVY       |       |                       |     |       |
| PLUM       |       |                       |     |       |
| TAUPE      |       |                       |     |       |
| ECRU       |       |                       |     |       |
| BEIGE      |       |                       |     |       |
| WHITE      |       |                       |     |       |
| CHAMPAGNE  |       |                       |     |       |