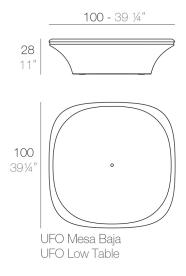

# **UFO COFFEE TABLE 100x100x28**

## **Description**

Made of polyethylene resin by rotational moulding. 100% Recyclable. Item suitable for indoor and outdoor use. Available in different finishes.