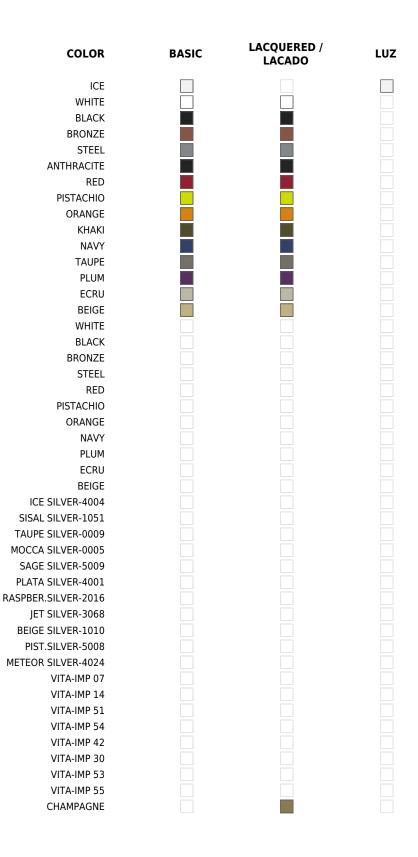

## **Finishes**

BASIC **RGBW LED** Matt Polyethylene Unit with internal lighting with RGBW LED technology and remote control unit for switching colors. Available only in matte ice white finish. Remote control included. LACQUERED **RGBW LED DMX** Lacquered Polyethylene Unit with internal lighting with RGBW LED technology and remote LIGHT control unit for switching colors. Also controlLED by DMX-1024 (wireless), enabling communication between one or more products simultaneously via the DMX transmitter (not included). White internally lit unit with LED technology. Available only in matte **RGBW LED BATTERY** ice white finish.