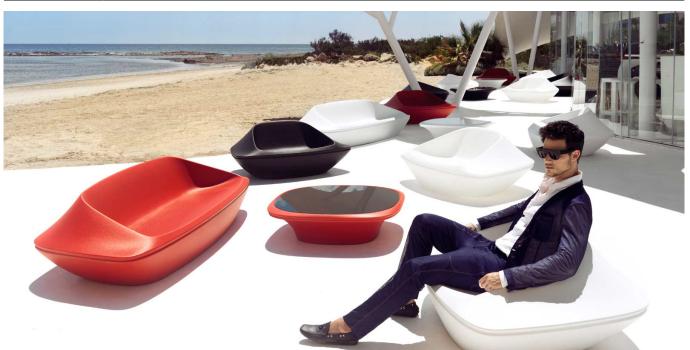

## By Ora Ïto

The collection results from "genetic mutation experiments" between the iconic languages of pagodas and UFOs. It is characterised by the opposition of negative and positive shapes. This creative approach gave birth to a Marta Pan inspired monolithic, fluid and sculptural line that encourages comfort and relaxation. Its items make it possible to create different combinations which are easily adaptable to outdoor spaces thanks to its elegant and resistant materials. The colors, range of finishes and interior lighting expands the possibilities to create different environments. View online: <a href="https://www.vondom.com/products/63002">https://www.vondom.com/products/63002</a>