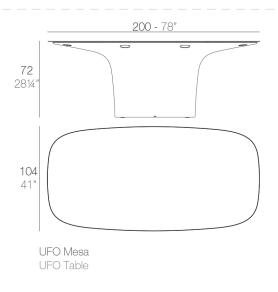

mutation experiments" between the iconic languages of pagodas and UFOs. It is characterised by the opposition of negative and positive shapes. This creative approach gave birth to a Marta Pan inspired monolithic, fluid and sculptural line that encourages comfort and relaxation. Its items make it possible to create different combinations which are easily adaptable to outdoor spaces thanks to its elegant and resistant materials. The colors, range of finishes and interior lighting expands the possibilities to create different environments.

View online: https://www.vondom.com/products/63006

## **Features**

## **Description**

Made of polyethylene resin by rotational moulding. 100% Recyclable. Item suitable for indoor and outdoor use. Available in different finishes.

### Weight

84.82 Kg



## **Finishes**

#### **BASIC**

Ref. 630060

Matt Polyethylene

## **LACQUERED**

Ref. 63006F6

Lacquered Polyethylene

## LIGHT

Ref. 63006W

White internally lit unit with LED technology. Available only in matte ice white finish.

#### **RGBW LED**

Ref. 63006LB

Unit with internal lighting with RGBW LED technology and remote control unit for switching colors. Available only in matte ice white finish. Remote control included.

#### **RGBW LED DMX**

Ref. 63006D6

Unit with internal lighting with RGBW LED technology and remote control unit for switching colors. Also controlLED by DMX-1024 (wireless), enabling communication between one or more products simultaneously via the DMX transmitter (not included).

#### **RGBW LED BATTERY**

Ref. 63006YG

Unit with internal lighting with batter