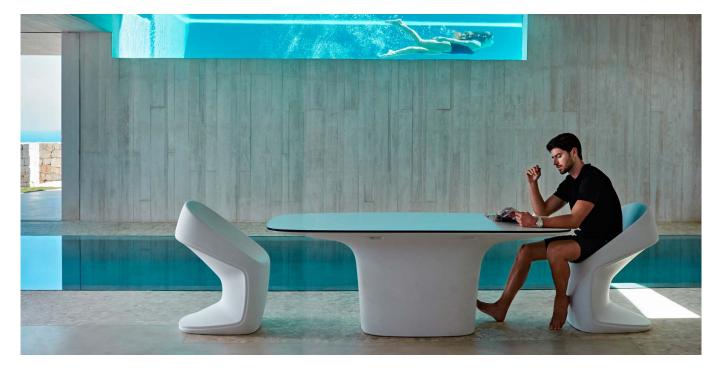

## By Ora Ito

The collection results from "genetic mutation experiments" between the iconic languages of pagodas and UFOs. It is characterised by the opposition of negative and positive shapes. This creative approach gave birth to a Marta Pan inspired monolithic, fluid and sculptural line that encourages comfort and relaxation. Its items make it possible to create different combinations which are easily adaptable to outdoor spaces thanks to its elegant and resistant materials. The colors, range of finishes and interior lighting expands the possibilities to create different environments.