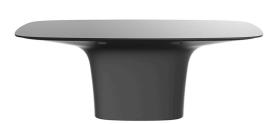

# **UFO TABLE 200x100x72**

## **Description**

Made of polyethylene resin by rotational moulding. 100% Recyclable. Item suitable for indoor and outdoor use. Available in different finishes.