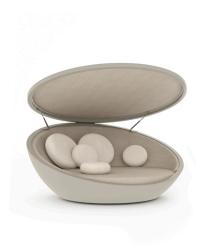

## **ULM DAYBED** with parasol

#### By Ramon Esteve

A collection fashioned as the new norm with an inherit universal and logical appeal. A functional seating collection that strikes a perfect balance between design, technology, and ergonomics based on basic cube, prism, and spherical shapes.

The Ulm collection seeks unity within its design and that of other products, combining amongst diverse elements that form a complete ensemble. The sofa, like the chairs, daybed, coffee table, and ottoman embody rigid and resilient structures for rest and support that provide total comfort. Much like the name Ulm, its soft forms are a tribute to the formal approach of the Ulm School. The ability to illuminate each piece can envelope

## **Optional**

4-Pillow pack 60×60 cm.

4 Pillow pack - 23"1/2"x23"1/2"

### 4-Pillow pack 60×60 cm.

4 Pillow pack - 23"1/2"x23"1/2"