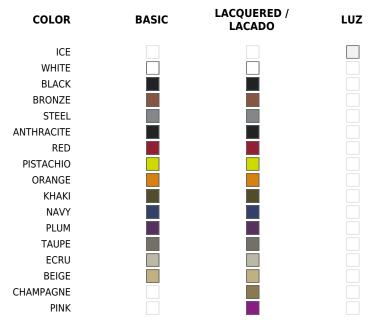

COLOR BASIC LACQUERED / LUZ

#### **Finishes**

## BASIC

Ref. 54136

Matt Polyethylene

#### **LACQUERED**

Ref. 54136F

Lacquered Polyethylene