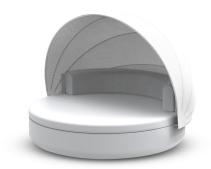

# ULM DAYBED FIXED BACKREST with folding sunroof

#### By Ramon Esteve

A collection fashioned as the new norm with an inherit universal and logical appeal. A functional seating collection that strikes a perfect balance between design, technology, and ergonomics based on basic cube, prism, and spherical shapes.

The Ulm collection seeks unity within its design and that of other products, combining amongst diverse elements that form a complete ensemble. The sofa, like the chairs, daybed, coffee table, and ottoman embody rigid and resilient structures for rest and support that provide total comfort. Much like the name Ulm, its soft forms are a tribute to the formal approach of the Ulm School. The ability to illuminate each piece can envelope any space in color, providing innovative technology that makes it unique.

#### **Includes**

SUNVISION PVC and acrylic outdoor fabric