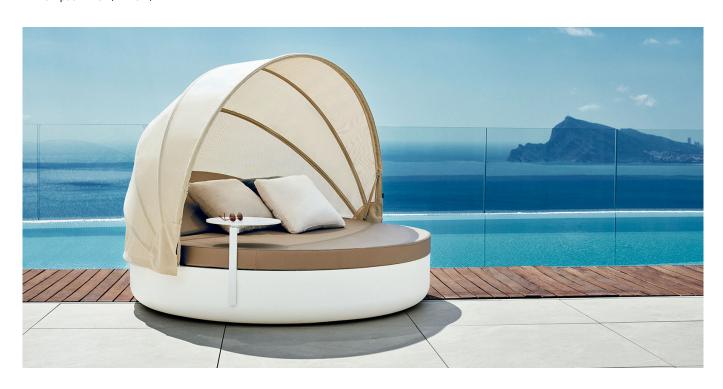

# ULM DAYBED RECLINING BACKREST with folding sunroof

#### By Ramon Esteve

A collection fashioned as the new norm with an inherit universal and logical appeal. A functional seating collection that strikes a perfect balance between design, technology, and ergonomics based on basic cube, prism, and spherical shapes.

The Ulm collection seeks unity within its design and that of other products, combining amongst diverse elements that form a complete ensemble. The sofa, like the chairs, daybed, coffee table, and ottoman embody rigid and resilient structures for rest and support that provide total comfort. Much like the name Ulm, its soft forms are a tribute to the formal approach of the Ulm School. The ability to illuminate each piece can envelope any space in color, providing innovative technology that makes it unique.