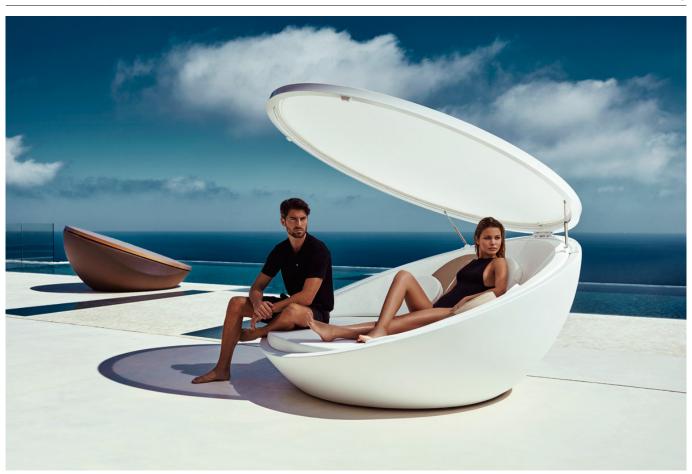

# ULM DAYBED FIXED BACKREST with folding sunroof

#### By Ramon Esteve

A collection fashioned as the new norm with an inherit universal and logical appeal. A functional seating collection that strikes a perfect balance between design, technology, and ergonomics based on basic cube, prism, and spherical shapes.

The Ulm collection seeks unity within its design and that of other products, combining amongst diverse elements that form a complete ensemble. The sofa, like the chairs, daybed, coffee table, and ottoman embody rigid and resilient structures for rest and support that provide total comfort. Much like the name Ulm, its soft forms are a tribute to the formal approach of the Ulm School. The ability to illuminate each piece can envelope any space in color, providing innovative technology that makes it unique.