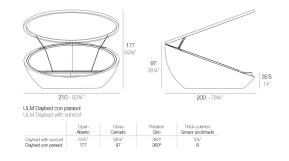

## **ULM DAYBED** with parasol

#### Weight

89.4 Kg

BASEGIRATORIA360 Swivels 360º

SUNVISION PVC and acrylic outdoor fabric