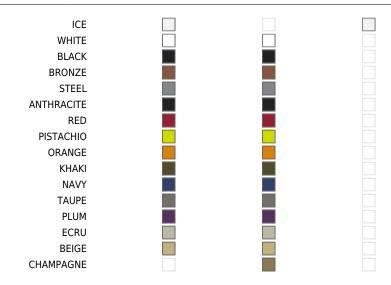

COLOR BASIC LACQUERED / LUZ

ice white finish.

#### **Finishes**

#### **BASIC**

Ref 54189

Matt Polyethylene

#### **LACQUERED**

Ref. 54189F

Lacquered Polyethylene