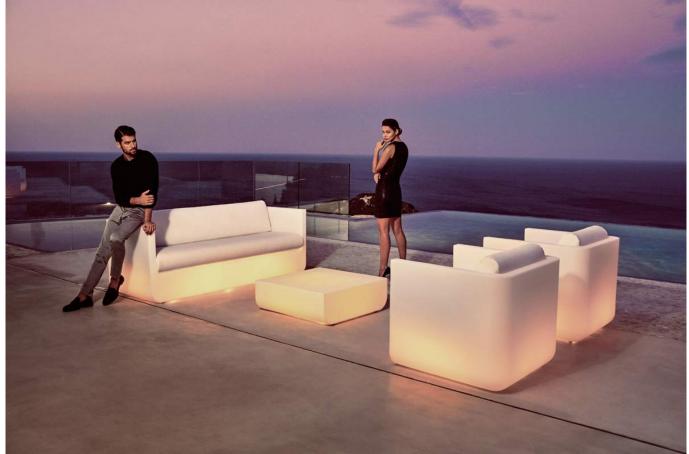

### **By Ramon Esteve**

A collection fashioned as the new norm with an inherit universal and logical appeal. A functional seating collection that strikes a perfect balance between design, technology, and ergonomics based on basic cube, prism, and spherical shapes. The Ulm collection seeks unity within its design and that of other products, combining amongst diverse elements that form a complete ensemble. The sofa, like the chairs, daybed, coffee table, and ottoman embody rigid and resilient structures for rest and support that provide total comfort. Much like the name Ulm, its soft forms are a tribute to the formal approach of the Ulm School. The ability to illuminate each piece can envelope any space in color, providing innovative technology that makes it unique. View online: <a href="https://www.vondom.com/products/54134">https://www.vondom.com/products/54134</a>

## **Finishes**

BASIC **RGBW LED** Matt Polyethylene Unit with internal lighting with RGBW LED technology and remote control unit for switching colors. Available only in matte ice white finish. Remote control included. LACQUERED **RGBW LED DMX** Lacquered Polyethylene Unit with internal lighting with RGBW LED technology and remote LIGHT control unit for switching colors. Also controlLED by DMX-1024 (wireless), enabling communication between one or more products simultaneously via the DMX transmitter (not included). White internally lit unit with LED technology. Available only in matte **RGBW LED BATTERY** ice white finish.