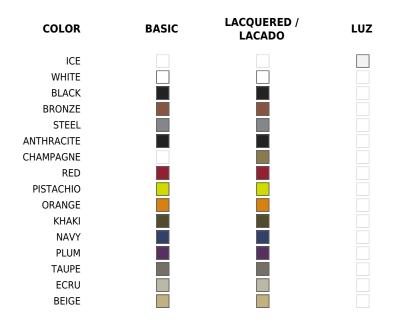

#### Description

Made of polyethylene resin by rotational moulding. 100% Recyclable. Item suitable for indoor and outdoor use. Available in different finishes.

## **Finishes**

BASIC **RGBW LED** Matt Polyethylene Unit with internal lighting with RGBW LED technology and remote control unit for switching colors. Available only in matte ice white finish. Remote control included. LACQUERED **RGBW LED DMX** Lacquered Polyethylene Unit with internal lighting with RGBW LED technology and remote LIGHT control unit for switching colors. Also controlLED by DMX-1024 (wireless), enabling communication between one or more products simultaneously via the DMX transmitter (not included). White internally lit unit with LED technology. Available only in matte **RGBW LED BATTERY** ice white finish.