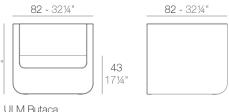

Ref. 54134D

ULM Butaca ULM Lounge Chair

72 28½

Vondom

Unit with internal lighting with battery-powered RGBW LED technology. Includes charger and remote control for switching colors and charger. Available only in matte ice white finish.