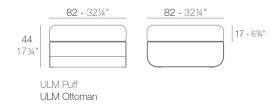

The Ulm collection seeks unity within its design and that of other products, combining amongst diverse elements that form a complete ensemble. The sofa, like the chairs, daybed, coffee table, and ottoman embody rigid and resilient structures for rest and support that provide total comfort. Much like the name Ulm, its soft forms are a tribute to the formal approach of the Ulm School. The ability to illuminate each piece can envelope any space in color, providing innovative technology that makes it unique.

View online: <a href="https://www.vondom.com/products/54133">https://www.vondom.com/products/54133</a>



## **Features**

#### **Description**

Made of polyethylene resin by rotational moulding. 100% Recyclable. Item suitable for indoor and outdoor use. Available in different finishes.



#### Weight

13.6 Kg

#### **Includes**

ACOLCHADO CREVIN Indoor/outdoor Natural look fabric. Easy to clean. Optional

ACOLCHADO NAUTIC Indoor/outdoor Vinyl fabric By default

ACOLCHADO SILVERTEX Indoor/outdoor Vinyl fabric liner Optional

## **Combinations**



## **Finishes**

BASIC LIGHT

Ref. 54133

Ref. 54133W

Matt Polyethylene

White internally lit unit with LED technology. Available only in matte ice white finish.

## **LACQUERED**

## **RGBW LED BATTERY**

Ref. 54133F

Lacquered Polyethylene

Ref. 54133DY

Unit with internal lighting with battery-powered RGBW LED technology. Includes charger and remote control for switching colors and charger. Available only in matte ice white finish.

| COLOR      | BASIC | LACQUERED /<br>LACADO | LUZ |
|------------|-------|-------------------