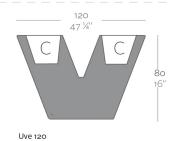

# UVE 120x40x80

#### Description

Pot made of polyethylene resin by rotational moulding. 100% Recyclable. Item suitable for indoor and outdoor use. Available in different finishes.

## Weight

16 Kg