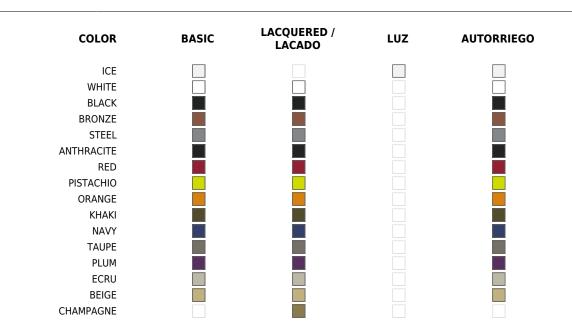

# **Finishes**

### SELF-WATERING

Ref. 43340R

Self-watering system included in all planters except those with basic finish

#### BASIC

Ref. 43340A

Matt Polyethylene

#### LACQUERED

Ref. 43340RF

Lacquered Polyethylene