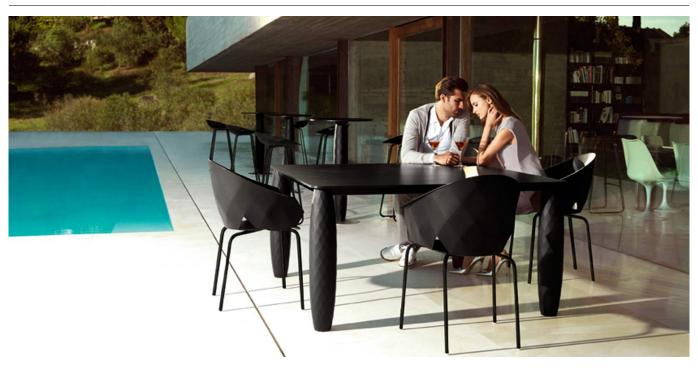

# **VASES ARMCHAIR**

## **By JM Ferrero**

VASES, is made up of flowerpots, furniture and lighting designed by the Valencian designer JMFerrero. It's shapes were inspired by diamond cutting, producing pieces of clear-cut shapes and great style, creating a big visual impact.