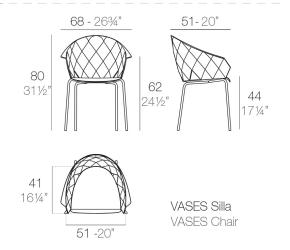

# **VASES ARMCHAIR**

## **By JM Ferrero**

VASES, is made up of flowerpots, furniture and lighting designed by the Valencian designer JMFerrero. It's shapes were inspired by diamond cutting, producing pieces of clear-cut shapes and great style, creating a big visual impact.

## **Description**

Injected polypropylene with fiber glass. The legs are made in powder coated stailess steel in a colour to match the seat.

### Weight

3.2 Kg