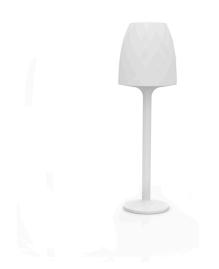

# **VASES FLOOR LAMP Ø68×220**

### By JM Ferrero

VASES, is made up of flowerpots, furniture and lighting designed by the Valencian designer JMFerrero. It's shapes were inspired by diamond cutting, producing pieces of clear-cut shapes and great style, creating a big visual impact.

#### **Description**

Made of polyethylene resin by rotational moulding. 100% Recyclable. Item suitable for indoor and outdoor use. Available in different finishes.