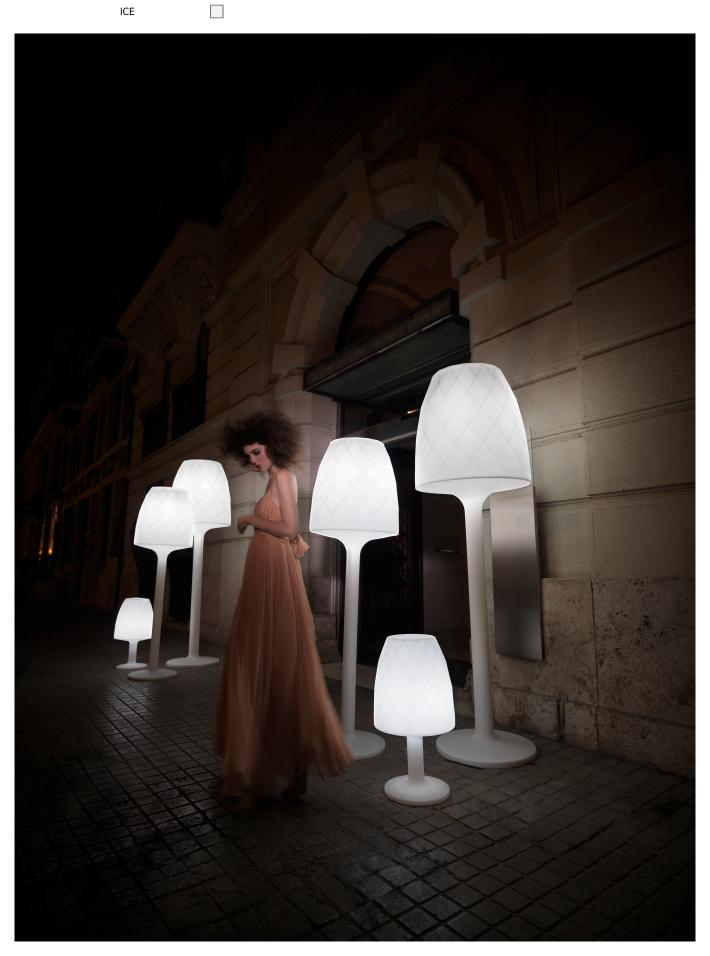

### **LIGHT**

Ref. 47068W

White internally lit unit with LED technology. Available only in matte

#### **RGBW LED**

Ref. 47068L

Unit with internal lighting with RGBW LED technology and remote control unit for switching colors. Available only in matte ice white finish. Remote control included.

COLOR LUZ

## **RGBW LED DMX**

Ref. 47068D

Unit with internal lighting with RGBW LED technology and remote control unit for switching colors. Also controlLED by DMX-1024 (wireless), enabling communication between one or more products simultaneously via the DMX transmitter (not included).

#### **RGBW LED BATTERY**

Ref. 47068Y

Unit with internal lighting with battery-powered RGBW LED technology. Includes charger and remote control for switching colors and charger. Available only in matte ice white finish.