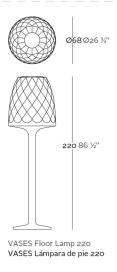

# **VASES FLOOR LAMP Ø68×220**

### By JM Ferrero

VASES, is made up of flowerpots, furniture and lighting designed by the Valencian designer JMFerrero. It's shapes were inspired by diamond cutting, producing pieces of clear-cut shapes and great style, creating a big visual impact.

View online: https://www.vondom.com/products/47068A

#### **Features**

#### **Description**

Made of polyethylene resin by rotational moulding. 100% Recyclable. Item suitable for indoor and outdoor use. Available in different finishes.

#### Weight

39.79 Kg



### **Finishes**

### **LIGHT**

Ref. 47068W

White internally lit unit with LED technology. Available only in matte

#### **RGBW LED**

Ref. 47068L

Unit with internal lighting with RGBW LED technology and remote control unit for switching colors. Available only in matte ice white finish. Remote control included.

COLOR LUZ

## **RGBW LED DMX**

Ref. 47068D

Unit with internal lighting with RGBW LED technology and remote control unit for switching colors. Also controlLED by DMX-1024 (wireless), enabling communication between one or more products simultaneously via the DMX transmitter (not included).

#### **RGBW LED BATTERY**

Ref. 47068Y

Unit with internal lighting with battery-powered RGBW LED technology. Includes charger and remote control for switching colors and charger. Available