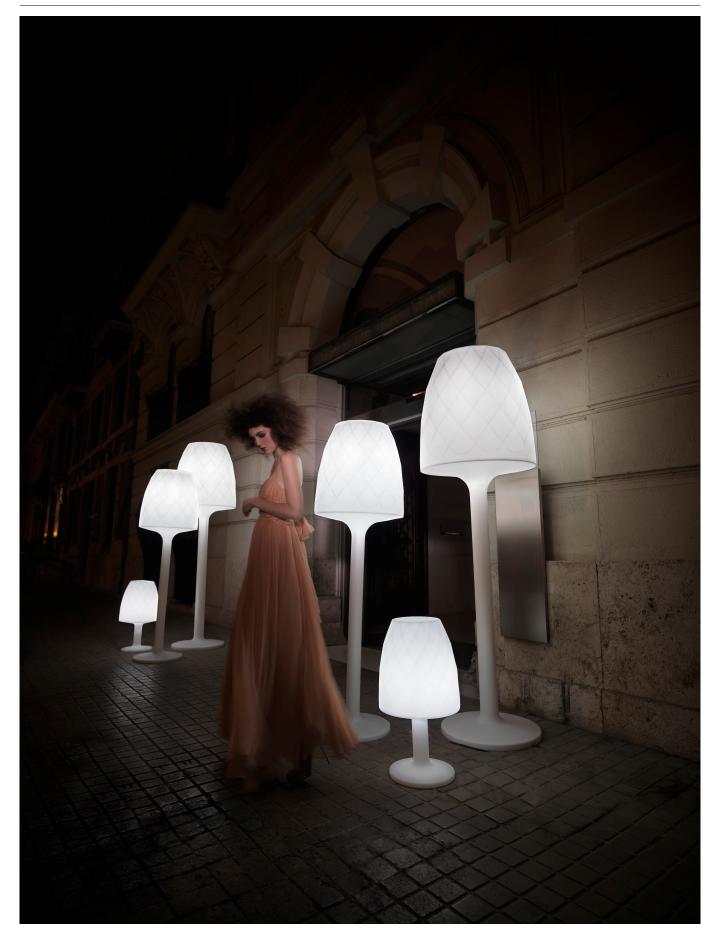

## By JM Ferrero

VASES, is made up of flowerpots, furniture and lighting designed by the Valencian designer JMFerrero. It's shapes were inspired by diamond cutting, producing pieces of clear-cut shapes and great style, creating a big visual impact.

### LIGHT

Ref. 47056W

White internally lit unit with LED technology. Available only in matte ice white finish.