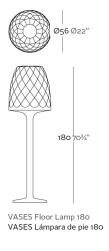

# **VASES FLOOR LAMP Ø56×180**

## By JM Ferrero

VASES, is made up of flowerpots, furniture and lighting designed by the Valencian designer JMFerrero. It's shapes were inspired by diamond cutting, producing pieces of clear-cut shapes and great style, creating a big visual impact.

View online: https://www.vondom.com/products/47056A

## **Features**

#### **Description**

Made of polyethylene resin by rotational moulding 100% Recyclable. Item suitable for indoor and outdoor use. Available in different finishes.

#### Weight

24.29 Kg



## **Finishes**

### LIGHT

Ref. 47056W

White internally lit unit with LED technology. Available only in matte ice white finish.

#### **RGBW LED**

Ref 470561

Unit with internal lighting with RGBW LED technology and remote control unit for switching colors. Available only in matte ice white finish. Remote control included.

COLOR LUZ

ICE

#### **RGBW LED DMX**

Ref. 47056D

Unit with internal lighting with RGBW LED technology and remote control unit for switching colors. Also controlLED by DMX-1024 (wireless), enabling communication between one or more products simultaneously via the DMX transmitter (not included).

#### **RGBW LED BATTERY**

Ref. 47056DY

Unit with internal lighting with battery-powered RGBW LED technology. Includes charger and remote control for switching colors an