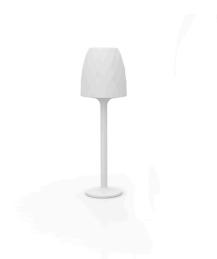

# **VASES FLOOR LAMP Ø56×180**

## By JM Ferrero

VASES, is made up of flowerpots, furniture and lighting designed by the Valencian designer JMFerrero. It's shapes were inspired by diamond cutting, producing pieces of clear-cut shapes and great style, creating a big visual impact.

### LIGHT

Ref. 47056W

White internally lit unit with LED technology. Available only in matte ice white finish.