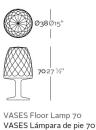

## **VASES FLOOR LAMP Ø38×70**

## By JM Ferrero



VASES, is made up of flowerpots, furniture and lighting designed by the Valencian designer JMFerrero. It's shapes were inspired by diamond cutting, producing pieces of clear-cut shapes and great style, creating a big visual impact.

View online: https://www.vondom.com/products/47038A

### **Features**

## **Description**

Made of polyethylene resin by rotational moulding 100% Recyclable. Item suitable for indoor and outdoor use. Available in different finishes.

## Weight

6.01 Kg



## **Finishes**

LIGHT

Ref. 47038W

White internally lit unit with LED technology. Available only in matte ice white finish.

## **RGBW LED**

Ref. 47038L

Unit with internal lighting with RGBW LED technology and remote control unit for switching colors. Available only in matte ice white finish. Remote control included.

# COLOR LUZ

## **RGBW LED DMX**

Ref. 47038I

Unit with internal lighting with RGBW LED technology and remote control unit for switching colors. Also controlLED by DMX-1024 (wireless), enabling communication between one or more products simultaneously via the DMX transmitter (not included).

## **RGBW LED BATTERY**

Ref. 47038Y

Unit with internal lighting with battery-powered RGBW LED technology. Includes charger and remote control for switching colors and charger. Av