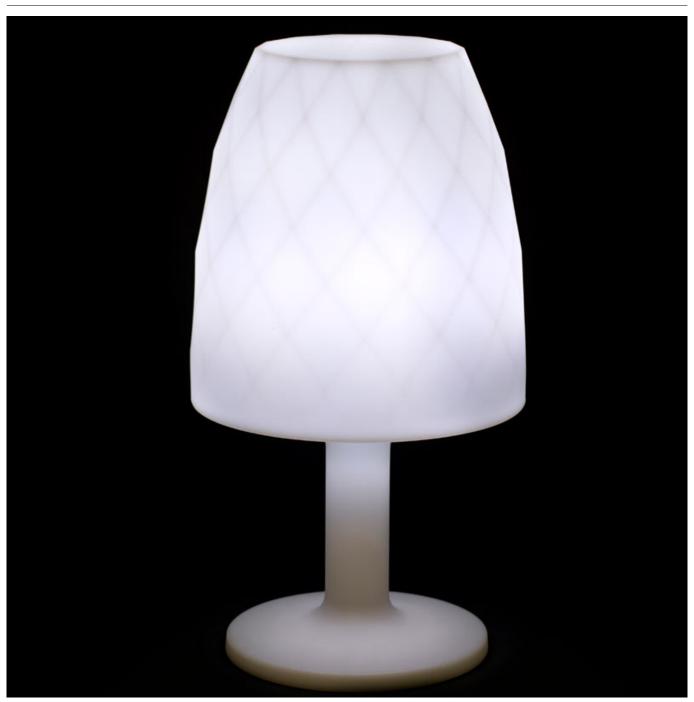

## **Finishes**

LIGHT

Ref. 47038W

White internally lit unit with LED technology. Available only in matte ice white finish.

## **RGBW LED**

Ref. 47038L

Unit with internal lighting with RGBW LED technology and remote control unit for switching colors. Available only in matte ice white finish. Remote control included.