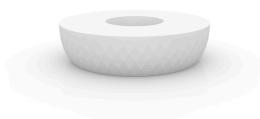

# **VASES ISLAND**

# By JM Ferrero



View online: https://www.vondom.com/products/47178A



# **Features**

# **Description**

Pot made of polyethylene resin by rotational moulding. 100% Recyclable. Item suitable for indoor and outdoor use. Available in different finishes.

### Weight

50 Kg

# **Includes**

ACOLCHADO CREVIN Indoor/outdoor Natural look fabric. Easy to clean. Optional

ACOLCHADO NAUTIC Indoor/outdoor Vinyl fabric By default

ACOLCHADO SILVERTEX Indoor/outdoor Vinyl fabric liner Optional



# **Finishes**

#### **SELF-WATERING**

Ref. 47178R

Self-watering system included in all planters except those with basic finish

#### **BASIC**

Ref. 47178A

Matt Polyethylene

# **LACQUERED**

Ref. 47178F

Lacquered Polyethylene

#### **RGBW LED**

Ref. 47178L

Unit with internal lighting with RGBW LED technology and remote control unit for switching colors. Available only