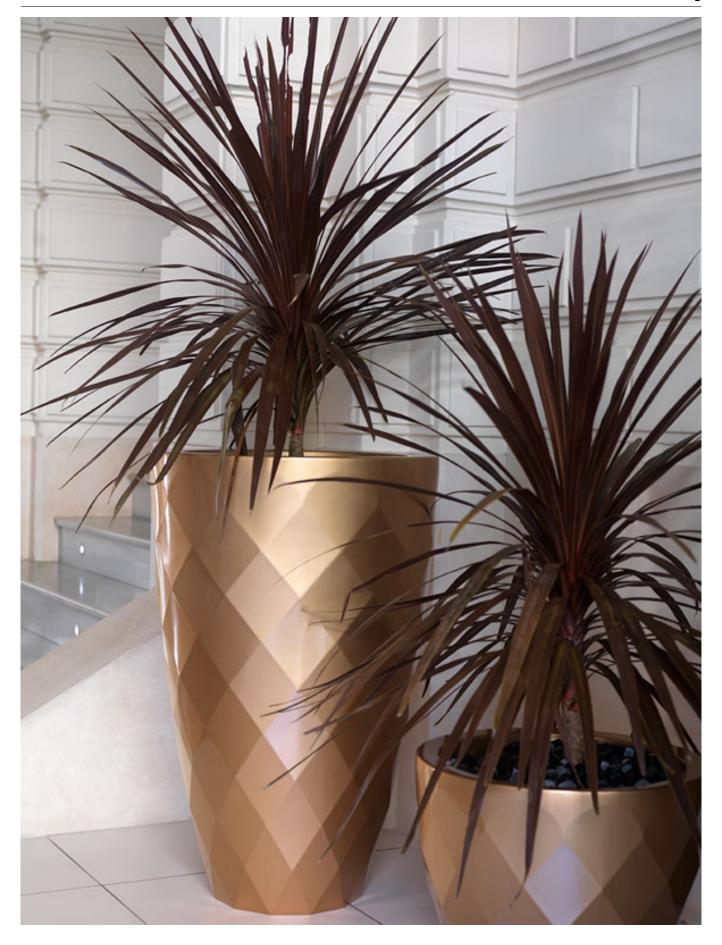

### **Description**

Pot made of polyethylene resin by rotational moulding. 100% Recyclable. Item suitable for indoor and outdoor use. Available in different finishes.

6 Kg