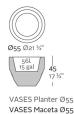

## **VASES PLANTER Ø55×45**

## By JM Ferrero



View online: https://www.vondom.com/products/47055A



## **Features**

### **Description**

Pot made of polyethylene resin by rotational moulding. 100% Recyclable. Item suitable for indoor and outdoor use. Available in different finishes.



6 Kg



# **Finishes**

#### **SELF-WATERING**

Ref. 47055R

Self-watering system included in all planters except those with basic finish

## **BASIC**

Ref. 47055A

Matt Polyethylene

#### **LACQUERED**

Ref. 47055F

Lacquered Polyethylene

#### **LIGHT**

Ref. 47055W

White internally lit unit with LED technology. Available only in matte ice white finish.

### **RGBW LED**

Ref. 47055

Unit with internal lighting with RGBW LED technology and remote control unit for switching colors. Available only in matte ice white finish. Remote control included.

## **RGBW LED DMX**

Ref. 47055D

Unit with internal lighting with RGBW LED technology and remote control unit for switching colors. Also controlLED by DMX-1024 (wireless), enabling communication between one or more products simultaneously via the