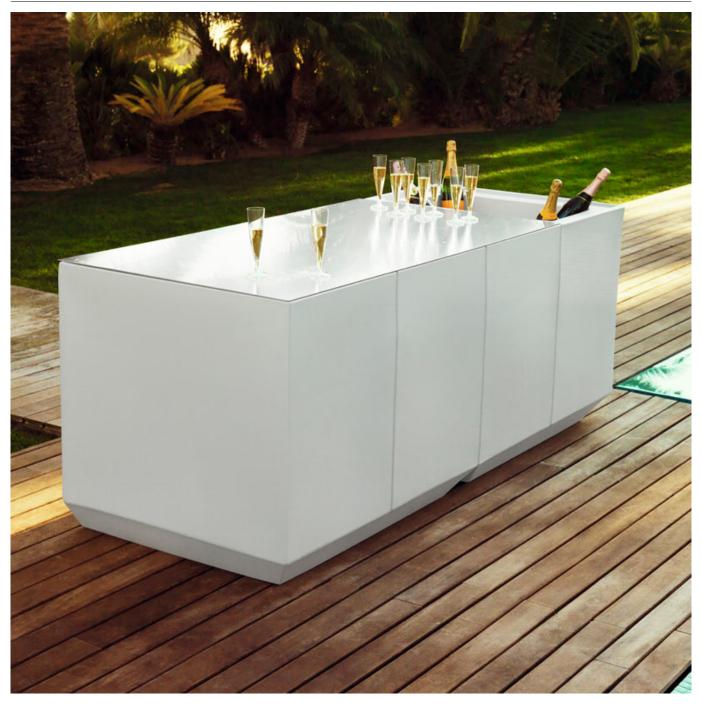

## **By Ramon Esteve**

This extensive outdoor furniture and plantpot collection aims to offer the comfort and the quality of interior furniture without losing it's original qualities. VELA is a modulate system with an elementary prismatic geometry that bases its singularity in the balance of its proportions. The elements can combine among themselves to integrate into any space. Their precise volumes create the illusion of hovering some centimetres off the floor, and when they are illuminated they are transformed into floating architectures.