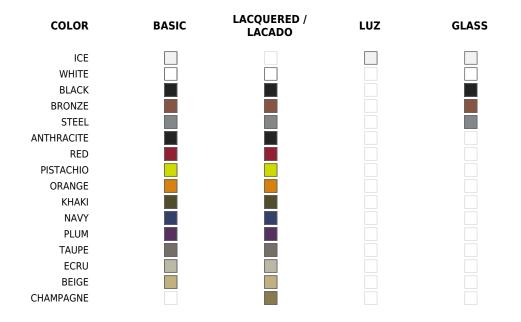

# Finishes

\_ \_ \_ \_ \_

## BASIC

Ref. 54179

Matt Polyethylene

## LACQUERED

Ref. 54179F

Lacquered Polyethylene

## LIGHT

Ref. 54179W

White internally lit unit with LED technology. Available only in matte ice white finish.

## BASIC

Ref. 54178P

Matt Polyethylene

## LACQUERED

Ref. 54178F

Lacquered Polyethylene

## LIGHT

Ref. 54178W

White internally lit unit with LED technology. Available only in matte ice white finish.