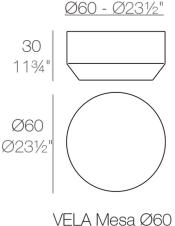

# **VELA ROUND COFFEE TABLE Ø60cm**

#### Description

Made of polyethylene resin by rotational moulding. 100% Recyclable. Item suitable for indoor and outdoor use. Available in different finishes.

## Weight

9 Kg

VELA Table Ø231/2"