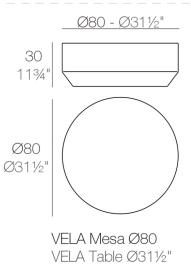

# **VELA ROUND COFFEE TABLE Ø80cm**

#### Description

Made of polyethylene resin by rotational moulding. 100% Recyclable. Item suitable for indoor and outdoor use. Available in different finishes.

## Weight

12 Kg