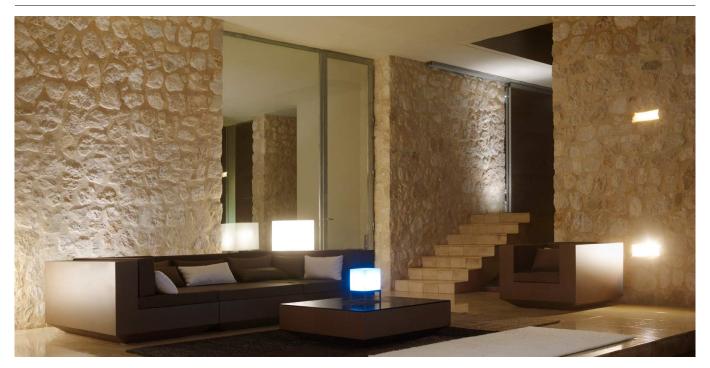

# By Ramon Esteve

This extensive outdoor furniture and plantpot collection aims to offer the comfort and the quality of interior furniture without losing it's original qualities. VELA is a modulate system with an elementary prismatic geometry that bases its singularity in the balance of its proportions. The elements can combine among themselves to integrate into any space. Their precise volumes create the illusion of hovering some centimetres off the floor, and when they are illuminated they are transformed into floating architectures.

#### **LIGHT**

Ref 54068W

White internally lit unit with LED technology. Available only in matte ice white finish.