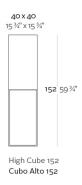

By Ramon Esteve

This extensive outdoor furniture and plantpot collection aims to offer the comfort and the quality of interior furniture without losing it's original qualities. VELA is a modulate system with an elementary prismatic geometry that bases its singularity in the balance of its proportions. The elements can combine among themselves to integrate into any space. Their precise volumes create the illusion of hovering some centimetres off the floor, and when they are illuminated they are transformed into floating architectures.

View online: https://www.vondom.com/products/54068

#### **Features**

## **Description**

Made of polyethylene resin by rotational moulding. 100% Recyclable. Item suitable for indoor and outdoor use. Available in different finishes.

#### Weight

10.5 Kg



## **Finishes**

#### **LIGHT**

Ref 54068W

White internally lit unit with LED technology. Available only in matte ice white finish.

# **RGBW LED**

Ref. 54068L

Unit with internal lighting with RGBW LED technology and remote control unit for switching colors. Available only in matte ice white finish. Remote control included.

# COLOR LUZ

#### **RGBW LED DMX**

Ref 54068F

Unit with internal lighting with RGBW LED technology and remote control unit for switching colors. Also controlLED by DMX-1024 (wireless), enabling communication between one or more products simultaneously via the DMX transmitter (not included).

# **RGBW LED BATTERY**

Ref. 54068D

Unit with internal lighting with battery-powered RGBW LED technology. Includes charger and remote control for switching colors and char