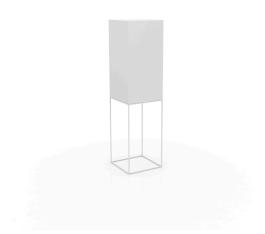

# **VELA HIGH CUBE LAMP 40x40x152**

# By Ramon Esteve

This extensive outdoor furniture and plantpot collection aims to offer the comfort and the quality of interior furniture without losing it's original qualities. VELA is a modulate system with an elementary prismatic geometry that bases its singularity in the balance of its proportions. The elements can combine among themselves to integrate into any space. Their precise volumes create the illusion of hovering some centimetres off the floor, and when they are illuminated they are transformed into floating architectures.

## **Description**

Made of polyethylene resin by rotational moulding. 100% Recyclable. Item suitable for indoor and outdoor use. Available in different finishes.