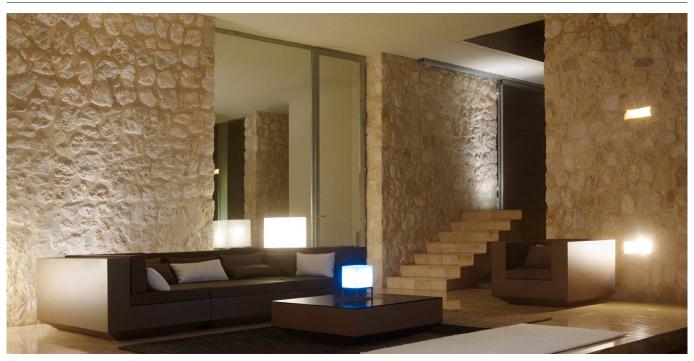

VELA CUBE LAMP 40x40x70

#### **By Ramon Esteve**

This extensive outdoor furniture and plantpot collection aims to offer the comfort and the quality of interior furniture without losing it's original qualities. VELA is a modulate system with an elementary prismatic geometry that bases its singularity in the balance of its proportions. The elements can combine among themselves to integrate into any space. Their precise volumes create the illusion of hovering some centimetres off the floor, and when they are illuminated they are transformed into floating architectures.