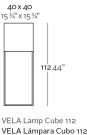

y lit unit with LED technology. Available only in matte ice white finish.

## **RGBW LED**

Ref. 54065L

Unit with internal lighting with RGBW LED technology and remote control unit for switching colors. Available only in matte ice white finish. Remote control included.

COLOR LUZ

#### **RGBW LED DMX**

#### Ref. 54065D

Unit with internal lighting with RGBW LED technology and remote control unit for switching colors. Also controlLED by DMX-1024 (wireless), enabling communication between one or more products simultaneously via the DMX transmitter (not included).

#### **RGBW LED BATTERY**

#### Ref. 54065DY

Unit with internal lighting with battery-powered RGBW LED technology. Includes charger and remote control for switching colors and charger. Available only in matte ice white finish.