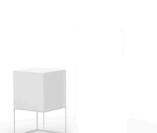

VELA CUBE LAMP 40x40x70

#### **By Ramon Esteve**

This extensive outdoor furniture and plantpot collection aims to offer the comfort and the quality of interior furniture without losing it's original qualities. VELA is a modulate system with an elementary prismatic geometry that bases its singularity in the balance of its proportions. The elements can combine among themselves to integrate into any space. Their precise volumes create the illusion of hovering some centimetres off the floor, and when they are illuminated they are transformed into floating architectures.

View online: https://www.vondom.com/products/54064

# **Features**

#### Description

Made of polyethylene resin by rotational moulding.100% Recyclable. Item suitable for indoor and outdoor use. Available in different fini