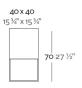

ong themselves to integrate into any space. Their precise volumes create the illusion of hovering some centimetres off the floor, and when they are illuminated they are transformed into floating architectures.

View online: https://www.vondom.com/products/54064

# **Features**

#### Description

Made of polyethylene resin by rotational moulding.100% Recyclable. Item suitable for indoor and outdoor use. Available in different finishes.

#### Weight

6 Kg

# **Finishes**

#### LIGHT

Ref. 54064W

White internally lit unit with LED technology. Available only in matte ice white finish.

#### **RGBW LED**

Ref. 54064L

Unit with internal lighting with RGBW LED technology and remote control unit for switching colors. Available only in matte ice white finish. Remote control included.

COLOR LUZ



VELA Lamp Cube 70 VELA Lámpara Cubo 70

#### **RGBW LED DMX**

Ref. 54064D

Unit with internal lighting with RGBW LED technology and remote control unit for switching colors. Also controlLED by DMX-1024 (wireless), enabling communication between one or more products simultaneously via the DMX transmitter (not included).

#### **RGBW LED BATTERY**

#### Ref. 54064DY

Unit with internal lighting with battery-powered RGBW LED technology. Includes charger and remote control for switching colors and charger. Available only in matte ice white finish.

# VELA CUBE LAMP 40x40x112

### **By Ramon Esteve**



View online: https://www.vondom.com/products/54065

# Features

#### Description

Made of polyethylene resin by rotational moulding.100% Recyclable. Item suitable for indoor and outdoor use.