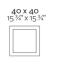

# **VELA CUBE PLANTER 40x40x70**

## Description

Pot made of polyethylene resin by rotational moulding. 100% Recyclable. Item suitable for indoor and outdoor use. Available in different finishes.

# Weight

6 Kg