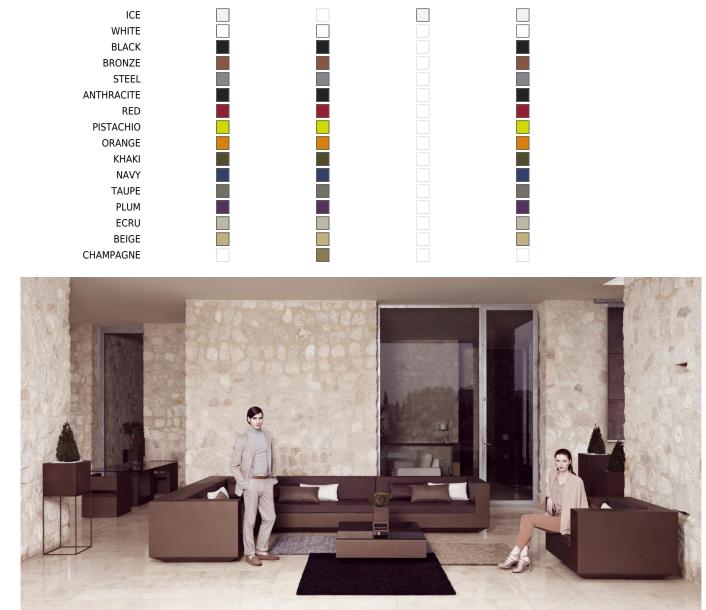

# **Finishes**

## BASIC

Ref. 54042A

Matt Polyethylene

# LACQUERED

Ref. 54042F

Lacquered Polyethylene

# **By Ramon Esteve**

This extensive outdoor furniture and plantpot collection aims to offer the comfort and the quality of interior furniture without losing it's original qualities. VELA is a modulate system with an elementary prismatic geometry that bases its singularity in the balance of its proportions. The elements can combine among themselves to integrate into any space. Their precise volumes create the illusion of hovering some centimetres off the floor, and when they are illuminated they are transformed into floating architectures.