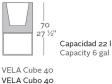

# **VELA CUBE PLANTER 40x40x70**

## Description

Pot made of polyethylene resin by rotational moulding. 100% Recyclable. Item suitable for indoor and outdoor use. Available in different finishes.

# Weight

6 Kg