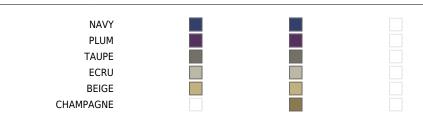

# **Finishes**

### BASIC

Ref. 54035A

Matt Polyethylene

# LACQUERED

Ref. 54035F

Lacquered Polyethylene