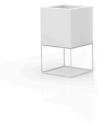

# VELA CUBE PLANTER 60x60x100

## Description

Pot made of polyethylene resin by rotational moulding. 100% Recyclable. Item suitable for indoor and outdoor use. Available in different finishes.