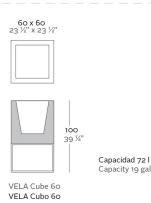

# VELA CUBE PLANTER 60x60x100

## Description

Pot made of polyethylene resin by rotational moulding. 100% Recyclable. Item suitable for indoor and outdoor use. Available in different finishes.

### Weight

14.9 Kg