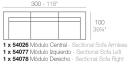

# 72 100 - 39¼" 28¼" 100 - 39¼" 30-11¾" 100 - 39½"

## Ref. 54026L

VELA Sofá Módulo Central VELA Sectional Sofa Armless