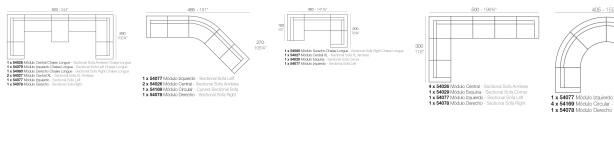

160 - 63"

VELA Sofá Módulo Central XL VELA Sectional Sofa XL Armless

View online: https://www.vondom.com/products/54027

72 28¼

# Combinations

157 - 61¾"

VELA Sofá Módulo Circular VELA Curved Sectional Sofa