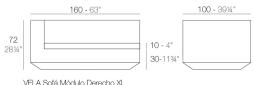

# **RGBW LED**

Unit with internal lighting with RGBW LED technology and remote control unit for switching colors. Available only in matte ice white finish. Remote control included.

100 - 39¼" 100 - 39¼" 72 10 - 4" 281/4 30-11%

VELA Sofá Módulo Derecho VELA Sectional Sofa Right

20.11.2018