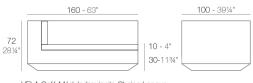

# **RGBW LED**

Unit with internal lighting with RGBW LED technology and remote control unit for switching colors. Available only in matte ice white finish. Remote control included.

100 - 39¼" 100 - 39¼" 72 10 - 4" 281/4 30-11%

VELA Sofá Módulo Derecho VELA Sectional Sofa Right

20.11.2018