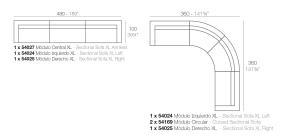

160 - 63"

VELA Sofá Módulo Central XL VELA Sectional Sofa XL Armless

View online: https://www.vondom.com/products/54027

72 28¼