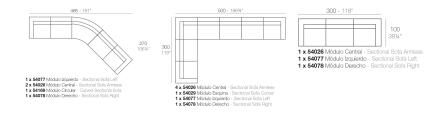

elementary prismatic geometry that bases its singularity in the balance of its proportions. The elements can combine among themselves to integrate into any space. Their precise volumes create the illusion of hovering some centimetres off the floor, and when they are illuminated they are transformed into floating architectures.

View online: https://www.vondom.com/products/54026

# **Features**

# Description

Made of polyethylene resin by rotational moulding.100% Recyclable. Item suitable for indoor and outdoor use. Available in different finishes.

# Weight

22 Kg

# Includes

ACOLCHADO CREVIN Indoor/outdoor Natural look fabric. Easy to clean. Optional

ACOLCHADO NAUTIC Indoor/outdoor Vinyl fabric By default

ACOLCHADO SILVERTEX Indoor/outdoor Vinyl fabric liner Optional

# Combinations



# Finishes

# BASIC

Ref. 54026

Matt Polyethylene

# 72 100 - 39¼" 28¼" 100 - 39¼" 30-11¾" 100 - 39½"

# **RGBW LED**

## Ref. 54026L

VELA Sofá Módulo Central VELA Sectional Sofa Armless

# **VELA SOFA ARMLESS XL**

# **By Ramon Esteve**



This extensive outdoor furniture and plantpot collection aims to offer the comfort and the quality of interior furniture without losing it's original qualities. VELA is a modulate system with an elementary prismatic geometry that bases its singularity in the balance of its proportions. The elements can combine among themselves to integrate into any space. Their precise volumes create the illusion of hovering some centimetres off the floor, and when they are illuminated they are transformed into floating architectures.

160 - 63"

VELA Sofá Módulo Ce