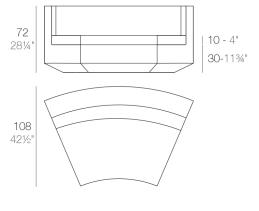

# Combinations

157 - 61¾"

VELA Sofá Módulo Circular VELA Curved Sectional Sofa