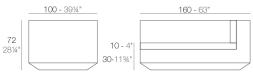

# **RGBW LED**

Unit with internal lighting with RGBW LED technology and remote control unit for switching colors. Available only in matte ice white finish. Remote control included.

100 - 39¼" 100 - 39¼" 72 10 - 4" 281/4 30-11%

# 72 100 - 39¼" 28¼" 100 - 39¼" 30-11¾" 100 - 39½"

# **RGBW LED**

Unit with internal lighting with RGBW LED technology and remote control unit for switching colors. Available only in matte ice white finish. Remote control included.

1

100 - 391/4"

10 - 4"

30-11¾