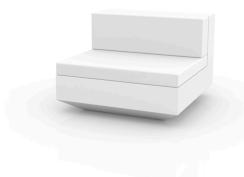

# **VELA SOFA ARMLESS**

# **By Ramon Esteve**

This extensive outdoor furniture and plantpot collection aims to offer the comfort and the quality of interior furniture without losing it's original qualities. VELA is a modulate system with an elementary prismatic geometry that bases its singularity in the balance of its proportions. The elements can combine among themselves to integrate into any space. Their precise volumes create the illusion of hovering some centimetres off the floor, and when they are illuminated they are transformed into floating architectures.

# Description

Made of polyethylene resin by rotational moulding.100% Recyclable. Item suitable for indoor and outdoor use. Available in different finishes.