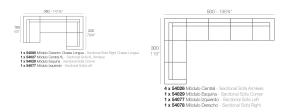

elementary prismatic geometry that bases its singularity in the balance of its proportions. The elements can combine among themselves to integrate into any space. Their precise volumes create the illusion of hovering some centimetres off the floor, and when they are illuminated they are transformed into floating architectures.

View online: https://www.vondom.com/products/54029

# **Features**

# Description

Made of polyethylene resin by rotational moulding.100% Recyclable. Item suitable for indoor and outdoor use. Available in different finishes.

# Weight

25 Kg

# Includes

ACOLCHADO CREVIN Indoor/outdoor Natural look fabric. Easy to clean. Optional

ACOLCHADO NAUTIC Indoor/outdoor Vinyl fabric By default

ACOLCHADO SILVERTEX Indoor/outdoor Vinyl fabric liner Optional

# Combinations



# **Finishes**

# BASIC

Ref. 54029

Matt Polyethylene



VELA Sofá Módulo Esquina VELA Sectional Sofa Corner

# RGBW LED

## Ref. 54029L

# **VELA SOFA ARMLESS**

# **By Ramon Esteve**



This extensive outdoor furniture and plantpot collection aims to offer the comfort and the quality of interior furniture without losing it's original qualities. VELA is a modulate system with an elementary prismatic geometry that bases its singularity in the balance of its proportions. The elements can combine among themselves to integrate into any space. Their precise volumes create the illusion of hovering some centimetres off the floor, and when they are illuminated they are transformed into floating architectures.

View online: https://www.vondom.com/products/54026

# **Features**

# Description

M