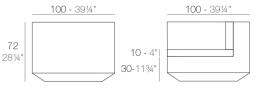

# **RGBW LED**

Unit with internal lighting with RGBW LED technology and remote control unit for switching colors. Available only in matte ice white finish. Remote control included.

100 - 39¼" 100 - 39¼" 72 10 - 4" 281/4 30-11%

VELA Sofá Módulo Derecho VELA Sectional Sofa Right

20.11.2018