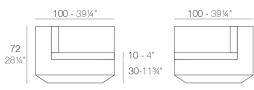

# **RGBW LED**

Unit with internal lighting with RGBW LED technology and remote control unit for switching colors. Available only in matte ice white finish. Remote control included.

100 - 39¼" 100 - 39¼" 72 10 - 4" 281/4 30-11%