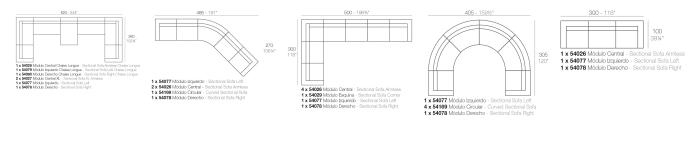

VELA Sofá Módulo Derecho VELA Sectional Sofa Right

20.11.2018

## Ref. 54026L

VELA Sofá Módulo Central VELA Sectional Sofa Armless

# Combinations

VELA Sofá Módulo Izquierdo VELA Sectional Sofa Left

305 120'

# BASIC

Ref. 54029

Matt Polyethylene

VELA Sofá Módulo Esquina VELA Sectional Sofa Corner