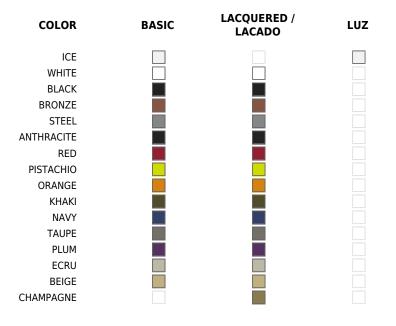

# BASIC

Ref. 54078

Matt Polyethylene

# BASIC

Ref. 54025

Matt Polyethylene

VELA Sofá Módulo Derecho XL VELA Sectional Sofa XL Right

# BASIC

Ref. 54024

Matt Polyethylene

# BASIC

Ref. 54029

Matt Polyethylene

VELA Sofá Módulo Esquina VELA Sectional Sofa Corner

# BASIC

Ref. 54026

Matt Polyethylene

# BASIC

Ref. 54027

Matt Polyethylene

# BASIC

Ref. 54079

Matt Polyethylene

VELA Sofá Módulo Izquierdo Chaise Longue VELA Sectional Sofa Left Chaise Longue

# BASIC

Ref. 54080

Matt Polyethylene

VELA Sofá Módulo Derecho Chaise Longue VELA Sectional Sofa Right Chaise Longue

# BASIC

Ref. 54169

Matt Polyethylene