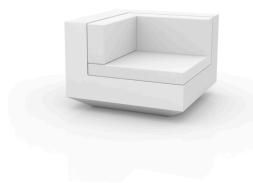

# **VELA SOFA CORNER**

# **By Ramon Esteve**

This extensive outdoor furniture and plantpot collection aims to offer the comfort and the quality of interior furniture without losing it's original qualities. VELA is a modulate system with an elementary prismatic geometry that bases its singularity in the balance of its proportions. The elements can combine among themselves to integrate into any space. Their precise volumes create the illusion of hovering some centimetres off the floor, and when they are illuminated they are transformed into floating architectures.

# Description

Made of polyethylene resin by rotational moulding.100% Recyclable. Item suitable for indoor and outdoor use. Available in different finishes.