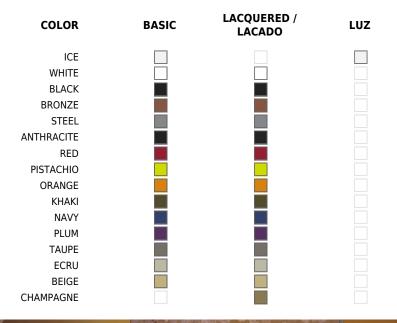

# LACQUERED

Ref. 54169F

Lacquered Polyethylene

# LACQUERED

Ref. 54029F

Lacquered Polyethylene