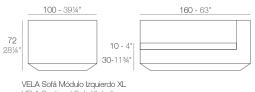

# BASIC

Ref. 54025

Matt Polyethylene

VELA Sofá Módulo Derecho XL VELA Sectional Sofa XL Right