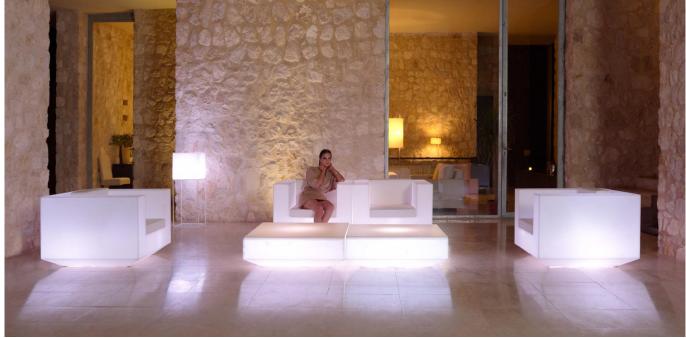

# **By Ramon Esteve**

This extensive outdoor furniture and plantpot collection aims to offer the comfort and the quality of interior furniture without losing it's original qualities. VELA is a modulate system with an elementary prismatic geometry that bases its singularity in the balance of its proportions. The elements can combine among themselves to integrate into any space. Their precise volumes create the illusion of hovering some centimetres off the floor, and when they are illuminated they are transformed into floating architectures.

# **RGBW LED**

Unit with internal lighting with RGBW LED technology and remote control unit for switching colors. Available only in matte ice white finish. Remote control included.

100 - 39¼" 100 - 39¼" 72 10 - 4" 281/4 30-11%

# **RGBW LED**

Unit with internal lighting with RGBW LED technology and remote control unit for switching colors. Available only in matte ice white finish. Remote control included.

1

100 - 391/4"

10 - 4"

30-11¾