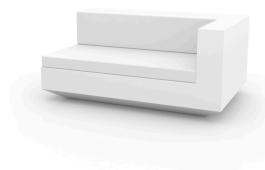

bine among themselves to integrate into any space. Their precise volumes create the illusion of hovering some centimetres off the floor, and when they are illuminated they are transformed into floating architectures.

View online: https://www.vondom.com/products/54077

# **Features**

# Description

Made of polyethylene resin by rotational moulding.100% Recyclable. Item suitable for indoor and outdoor use. Available in different finishes.

# Weight



# Includes

ACOLCHADO CREVIN Indoor/outdoor Natural look fabric. Easy to clean. Optional

ACOLCHADO NAUTIC Indoor/outdoor Vinyl fabric By default

ACOLCHADO SILVERTEX Indoor/outdoor Vinyl fabric liner Optional

# Combinations







VELA Sofá Módulo Izquierdo VELA Sectional Sofa Left

305 120'

# **VELA SOFA LEFT XL**

# **By Ramon Esteve**



This extensive outdoor furniture and plantpot collection aims to offer the comfort and the quality of interior furniture without losing it's original qualities. VELA is a modulate system with an elementary prismatic geometry that bases its singularity in the balance of its proportions. The elements can combine among themselves to integrate into any space. Their precise volumes create the illusion of hovering some centimetres off the floor, and when they are illuminated they are transformed into floating architectures.

View online: https://www.vondom.com/products/54024

# **Features**

# Description

Made of polyethylene resin by rotational moulding.100% Recyclable. Item suitable for indoor and outdoor use. Available in different finishes.

# Weight

36.5 Kg

# Includes

ACOLCHADO CREVIN