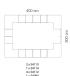

Shelves Dimensions: 59" x 18½" x ½" Dimensiones de los estantes: 150 x 47 x 1,2 cm

VELA Barra Catering

View online: https://www.vondom.com/products/54103

# 80 31 ½\* 200 78 ¾\* 145 57\* 26 10¼\*