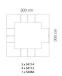

## **VELA SINGLE BAR**

## By Ramon Esteve

This extensive outdoor furniture and plantpot collection aims to offer the comfort and the quality of interior furniture without losing it's original qualities. VELA is a modulate system with an elementary prismatic geometry that bases its singularity in the balance of its proportions. The elements can combine among themselves to integrate into any space. Their precise volumes create the illusion of hovering some centimetres off the floor, and when they are illuminated they are transformed into floating architectures.

#### Weight

35 Kg