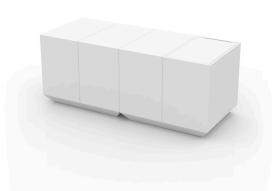

## **VELA DOUBLE BAR**

This extensive outdoor furniture and plantpot collection aims to offer the comfort and the quality of interior furniture without losing it's original qualities. VELA is a modulate system with an elementary prismatic geometry that bases its singularity in the balance of its proportions. The elements can combine among themselves to integrate into any space. Their precise volumes create the illusion of hovering some centimetres off the floor, and when they are illuminated they are transformed into floating architectures.

View online: <a href="https://www.vondom.com/products/54082">https://www.vondom.com/products/54082</a>