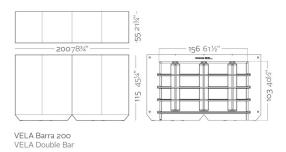

## **VELA DOUBLE BAR**

This extensive outdoor furniture and plantpot collection aims to offer the comfort and the quality of interior furniture without losing it's original qualities. VELA is a modulate system with an elementary prismatic geometry that bases its singularity in the balance of its proportions. The elements can combine among themselves to integrate into any space. Their precise volumes create the illusion of hovering some centimetres off the floor, and when they are illuminated they are transformed into floating architectures.

#### Weight

65.33 Kg