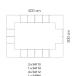

## **VELA CORNER BAR**

#### By Ramon Esteve

This extensive outdoor furniture and plantpot collection aims to offer the comfort and the quality of interior furniture without losing it's original qualities. VELA is a modulate system with an elementary prismatic geometry that bases its singularity in the balance of its proportions. The elements can combine among themselves to integrate into any space. Their precise volumes create the illusion of hovering some centimetres off the floor, and when they are illuminated they are transformed into floating architectures.

#### Weight

44 Kg