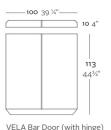

## **VELA BAR DOOR**

## By Ramon Esteve

This extensive outdoor furniture and plantpot collection aims to offer the comfort and the quality of interior furniture without losing it's original qualities. VELA is a modulate system with an elementary prismatic geometry that bases its singularity in the balance of its proportions. The elements can combine among themselves to integrate into any space. Their precise volumes create the illusion of hovering some centimetres off the floor, and when they are illuminated they are transformed into floating architectures.

#### Weight

14.95 Kg

VELA Puerta Barra (con bisagras)