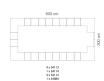

## **VELA SINGLE BAR**

## By Ramon Esteve

This extensive outdoor furniture and plantpot collection aims to offer the comfort and the quality of interior furniture without losing it's original qualities. VELA is a modulate system with an elementary prismatic geometry that bases its singularity in the balance of its proportions. The elements can combine among themselves to integrate into any space. Their precise volumes create the illusion of hovering some centimetres off the floor, and when they are illuminated they are transformed into floating architectures.

View online: https://www.vondom.com/products/54081