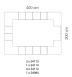

## **VELA DOUBLE BAR**

This extensive outdoor furniture and plantpot collection aims to offer the comfort and the quality of interior furniture without losing it's original qualities. VELA is a modulate system with an elementary prismatic geometry that bases its singularity in the balance of its proportions. The elements can combine among themselves to integrate into any space. Their precise volumes create the illusion of hovering some centimetres off the floor, and when they are illuminated they are transformed into floating architectures.

View online: <a href="https://www.vondom.com/products/54082">https://www.vondom.com/products/54082</a>