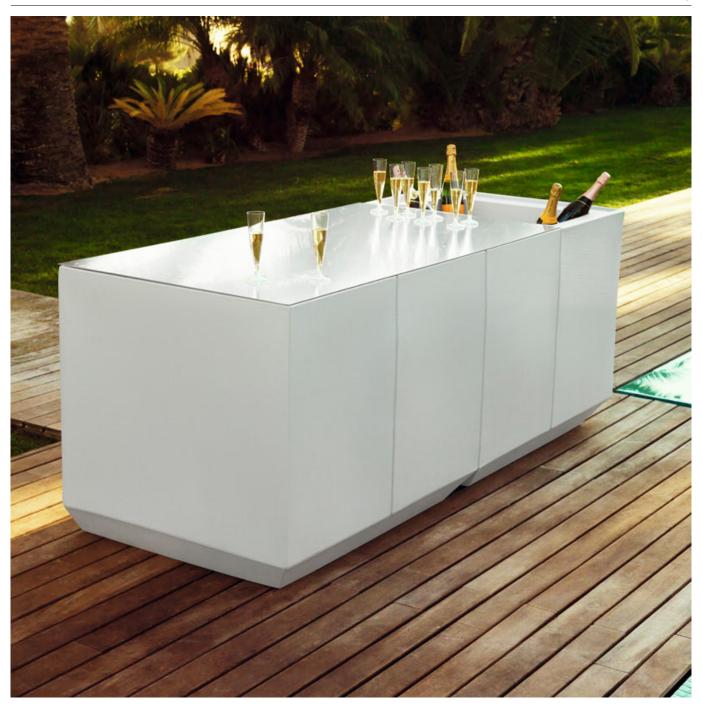

## **VELA CATERING BAR**

#### By Ramon Esteve

This extensive outdoor furniture and plantpot collection aims to offer the comfort and the quality of interior furniture without losing it's original qualities. VELA is a modulate system with an elementary prismatic geometry that bases its singularity in the balance of its proportions. The elements can combine among themselves to integrate into any space. Their precise volumes create the illusion of hovering some centimetres off the floor, and when they are illuminated they are transformed into floating architectures.

## **VELA CATERING BAR ICE BUCKET**

## By Ramon Esteve

This extensive outdoor furniture and plantpot collection aims to offer the comfort and the quality of interior furniture without losing it's original qualities. VELA is a modulate system with an elementary prismatic geometry that bases its singularity in the balance of its proportions. The elements can combine among themselves to integrate into any space. Their precise volumes create the illusion of hovering some centimetres off the floor, and when they are illuminated they are transformed into floating architectures.