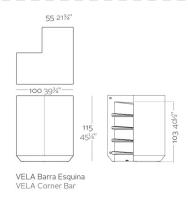

## **VELA CORNER BAR**

#### By Ramon Esteve

This extensive outdoor furniture and plantpot collection aims to offer the comfort and the quality of interior furniture without losing it's original qualities. VELA is a modulate system with an elementary prismatic geometry that bases its singularity in the balance of its proportions. The elements can combine among themselves to integrate into any space. Their precise volumes create the illusion of hovering some centimetres off the floor, and when they are illuminated they are transformed into floating architectures.

View online: https://www.vondom.com/products/54083

#### **Features**

### **Description**

Made of polyethylene resin by rotational moulding.100% Recyclable. Item suitable for indoor and outdoor use. Available in different finishes.

#### Weight

44 Kg