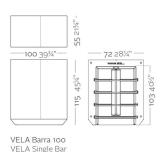

## **VELA SINGLE BAR**

## By Ramon Esteve

This extensive outdoor furniture and plantpot collection aims to offer the comfort and the quality of interior furniture without losing it's original qualities. VELA is a modulate system with an elementary prismatic geometry that bases its singularity in the balance of its proportions. The elements can combine among themselves to integrate into any space. Their precise volumes create the illusion of hovering some centimetres off the floor, and when they are illuminated they are transformed into floating architectures.

#### Weight

35 Kg