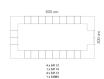

Shelves Dimensions: 59" x 18½" x ½" Dimensiones de los estantes: 150 x 47 x 1,2 cm

VELA Barra Catering

View online: https://www.vondom.com/products/54103

# 80 31 ½\* 200 78 ¾\* 145 57\* 26 10¼\*