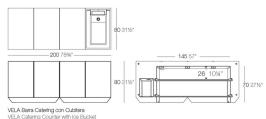

## **VELA CATERING BAR**

#### By Ramon Esteve

This extensive outdoor furniture and plantpot collection aims to offer the comfort and the quality of interior furniture without losing it's original qualities. VELA is a modulate system with an elementary prismatic geometry that bases its singularity in the balance of its proportions. The elements can combine among themselves to integrate into any space. Their precise volumes create the illusion of hovering some centimetres off the floor, and when they are illuminated they are transformed into floating architectures.

Shelves Dimensions: 59" x 18½" x ½" Dimensiones de los estantes: 150 x 47 x 1,2 cm

VELA Barra Catering

View online: https://www.vondom.com/products/54103

# 80 31 ½\* 200 78 ¾\* 145 57\* 26 10¼\*