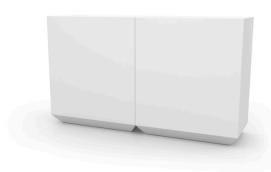

## **VELA DOUBLE BAR**

This extensive outdoor furniture and plantpot collection aims to offer the comfort and the quality of interior furniture without losing it's original qualities. VELA is a modulate system with an elementary prismatic geometry that bases its singularity in the balance of its proportions. The elements can combine among themselves to integrate into any space. Their precise volumes create the illusion of hovering some centimetres off the floor, and when they are illuminated they are transformed into floating architectures.

#### Weight

65.33 Kg