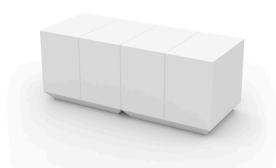

## **VELA DOUBLE BAR**

This extensive outdoor furniture and plantpot collection aims to offer the comfort and the quality of interior furniture without losing it's original qualities. VELA is a modulate system with an elementary prismatic geometry that bases its singularity in the balance of its proportions. The elements can combine among themselves to integrate into any space. Their precise volumes create the illusion of hovering some centimetres off the floor, and when they are illuminated they are transformed into floating architectures.

View online: <a href="https://www.vondom.com/products/54082">https://www.vondom.com/products/54082</a>