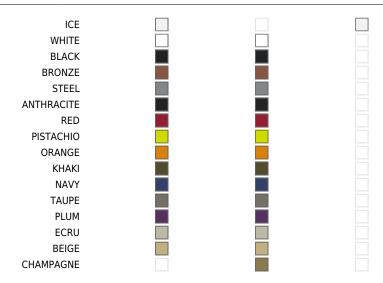

lit unit with LED technology. Available only in matte ice white finish.

### **RGBW LED**

Ref 541841

Unit with internal lighting with RGBW LED technology and remote control unit for switching colors. Available only in matte ice white finish. Remote control included.

# **RGBW LED DMX**

Ref. 54184D

Unit with internal lighting with RGBW LED technology and remote control unit for switching colors. Also controlLED by DMX-1024 (wireless), enabling communication between one or more products simultaneously via the DMX transmitter (not included).

# **RGBW LED BATTERY**

Ref. 54184Y

Unit with internal lighting with battery-powered RGBW LED technology. Includes charger and remote control for switching colors and charger. Available only in matte ice white finish.

COLOR BASIC LACQUERED / LUZ



# **Optional**

# 4-Pillow pack 60×60 cm.

4 Pillow pack - 23"1/2"x23"1/2"