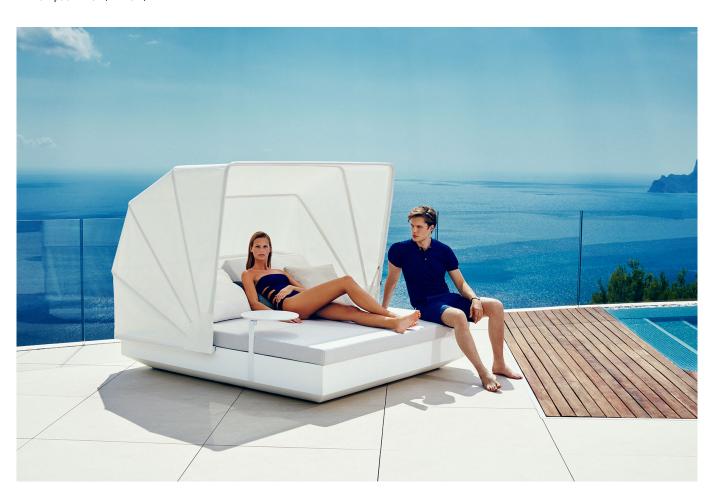

# VELA BASIC DAYBED 200x180x40 with folding sunroof

# **By Ramon Esteve**

This extensive outdoor furniture and plantpot collection aims to offer the comfort and the quality of interior furniture without losing it's original qualities. VELA is a modulate system with an elementary prismatic geometry that bases its singularity in the balance of its proportions. The elements can combine among themselves to integrate into any space. Their precise volumes create the illusion of hovering some centimetres off the floor, and when they are illuminated they are transformed into floating architectures.