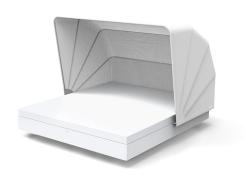

# VELA BASIC DAYBED 200x180x40 with folding sunroof

# **By Ramon Esteve**

This extensive outdoor furniture and plantpot collection aims to offer the comfort and the quality of interior furniture without losing it's original qualities. VELA is a modulate system with an elementary prismatic geometry that bases its singularity in the balance of its proportions. The elements can combine among themselves to integrate into any space. Their precise volumes create the illusion of hovering some centimetres off the floor, and when they are illuminated they are transformed into floating architectures.

#### **BASIC**

Ref 54184

Matt Polyethylene