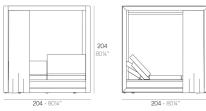

#### Weight

80.43 Kg

VELA Pérgola con cortinas (daybed no incluido) VELA Canopy with curtain (daybed not included