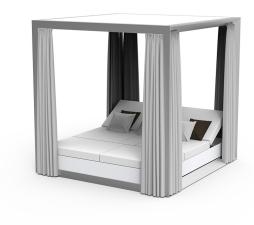

# **VELA CANOPY** with curtain

# **By Ramon Esteve**

This extensive outdoor furniture and plantpot collection aims to offer the comfort and the quality of interior furniture without losing it's original qualities. VELA is a modulate system with an elementary prismatic geometry that bases its singularity in the balance of its proportions. The elements can combine among themselves to integrate into any space. Their precise volumes create the illusion of hovering some centimetres off the floor, and when they are illuminated they are transformed into floating architectures.

## **Description**

Canopy system made of thermo-lacquered aluminium profiles. Ceiling made of Sunvision fabric and curtains of Velum fabric . Item suitable for indoor and outdoor use.