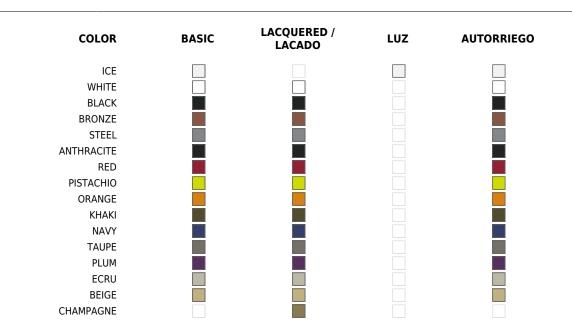

## Finishes

#### SELF-WATERING

Ref. 54073R

Self-watering system included in all planters except those with basic finish

#### BASIC

Ref. 54073A

Matt Polyethylene

#### LACQUERED

Ref. 54073F

Lacquered Polyethylene