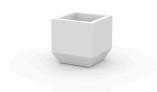

# **VELA CHILL PLANTER**

#### Description

Made of polyethylene resin by rotational moulding. 100% Recyclable. Item suitable for indoor and outdoor use. Available in different finishes.