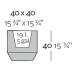

# **VELA CHILL PLANTER**

#### Description

Made of polyethylene resin by rotational moulding. 100% Recyclable. Item suitable for indoor and outdoor use. Available in different finishes.

#### Weight

5 Kg