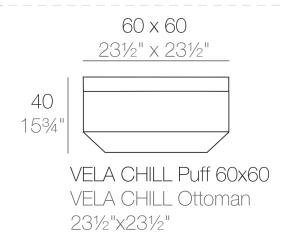

g 100% Recyclable. Item suitable for indoor and outdoor use. Available in different finishes.

#### Weight

5.5 Kg



#### **Finishes**

#### **BASIC**

Ref. 54069

Matt Polyethylene

## **LACQUERED**

Ref. 54069F

Lacquered Polyethylene

#### **RGBW LED BATTERY**

Ref. 54069Y

| COLOR | BASIC | LACQUERED /<br>LACADO |
|-------|-------|-----------------------|
| ICE   |       |                       |
| WHITE |       |                       |
| BLACK |       |                       |

# **VELA OTTOMAN 60x60x40**

## By Ramon Esteve



View online: https://www.vondom.com/products/54070



#### **Features**

#### **Description**

Made of polyethylene resin by rotational moulding 100% Recyclable. Item suitable for indoor and outdoor use. Available in different finishes.

#### Weight

9.6 Kg



## **Finishes**

#### **BASIC**

Ref. 54070

Matt Polyethylene

#### **LACQUERED**

Ref. 54070F

Lacquered Polyethylene

#### **RGBW LED DMX**

Ref. 54070D

Unit with internal lighting with RGBW LED technology and remote control unit for switching colors. Also controlLED by DMX-1024 (wireless), enabling communication between one or more products simultaneously via the DMX transmitter (not included).

#### **RGBW LED BATTERY**

Ref. 54070Y

# **VELA OTTOMAN 80x80x40**

#### By Ramon Esteve



This extensive outdoor furniture and plantpot collection aims to offer the comfort and the quality of interior furniture without losing it's original qualities. VELA is a modulate system with an elementary prismatic geometry that bases its singularity in the balance of its proportions. The elements c