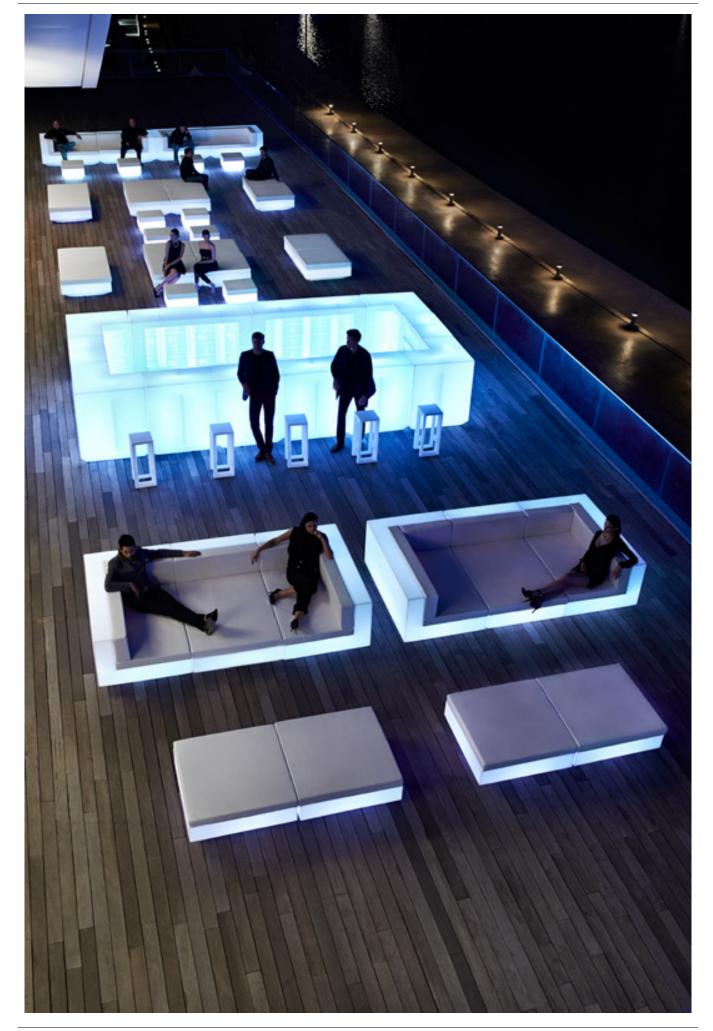

## By Ramon Esteve

This extensive outdoor furniture and plantpot collection aims to offer the comfort and the quality of interior furniture without losing it's original qualities. VELA is a modulate system with an elementary prismatic geometry that bases its singularity in the balance of its proportions. The elements can combine among themselves to integrate into any space. Their precise volumes create the illusion of hovering some centimetres off the floor, and when they are illuminated they are transformed into floating architectures.

#### By Ramon Esteve

This extensive outdoor furniture and plantpot collection aims to offer the comfort and the quality of interior furniture without losing it's original qualities. VELA is a modulate system with an elementary prismatic geometry that bases its singularity in the balance of its proportions. The elements can combine among themselves to integrate into any space. Their precise volumes create the illusion of hovering some centimetres off the floor, and when they are illuminated they are transformed into floating architectures.