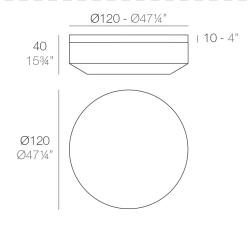

# **VELA OTTOMAN Ø120×40**

#### **Description**

Made of polyethylene resin by rotational moulding 100% Recyclable. Item suitable for indoor and outdoor use. Available in different finishes.

#### Weight

21 Kg