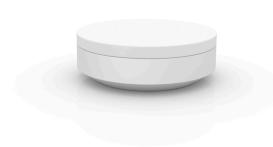

# **VELA OTTOMAN Ø120×40**

#### By Ramon Esteve

This extensive outdoor furniture and plantpot collection aims to offer the comfort and the quality of interior furniture without losing it's original qualities. VELA is a modulate system with an elementary prismatic geometry that bases its singularity in the balance of its proportions. The elements can combine among themselves to integrate into any space. Their precise volumes create the illusion of hovering some centimetres off the floor, and when they are illuminated they are transformed into floating architectures.