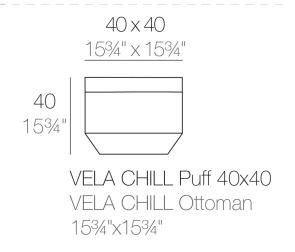

y Ramon Esteve



This extensive outdoor furniture and plantpot collection aims to offer the comfort and the quality of interior furniture without losing it's original qualities. VELA is a modulate system with an elementary prismatic geometry that bases its singularity in the balance of its proportions. The elements can combine among themselves to integrate into any space. Their precise volumes create the illusion of hovering some centimetres off the floor, and when they are illuminated they are transformed into floating architectures.

View online: https://www.vondom.com/products/54069

#### **Features**

#### **Description**

Made of polyethylene resin by rotational moulding 100% Recyclable. Item suitable for indoor and outdoor use. Available in different finishes.

#### Weight

5.5 Kg



#### **Finishes**

#### **BASIC**

Ref. 54069

Matt Polyethylene

## **LACQUERED**

Ref. 54069F

Lacquered Polyethylene

#### **RGBW LED BATTERY**

Ref. 54069Y

| COLOR | BASIC | LACQUERED /<br>LACADO |
|-------|-------|-----------------------|
| ICE   |       |                       |
| WHITE |       |                       |
| BLACK |       |                       |

# **VELA OTTOMAN 60x60x40**

## By Ramon Esteve



View online: https://www.vondom.com/products/54070



#### **Features**

#### **Description**

Made of polyethylene resin by rotational moulding 100% Recyclable. Item suitable for indoor and outdoor use. Available in different finishes.

#### Weight

9.6 Kg



## **Finishes**

#### **BASIC**

Ref. 54070

Matt Polyethylene

#### **LACQUERED**

Ref. 54070F

Lacquered Polyeth