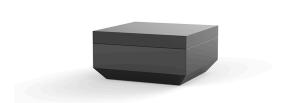

# **VELA OTTOMAN 80x80x40**

#### By Ramon Esteve

This extensive outdoor furniture and plantpot collection aims to offer the comfort and the quality of interior furniture without losing it's original qualities. VELA is a modulate system with an elementary prismatic geometry that bases its singularity in the balance of its proportions. The elements can combine among themselves to integrate into any space. Their precise volumes create the illusion of hovering some centimetres off the floor, and when they are illuminated they are transformed into floating architectures.