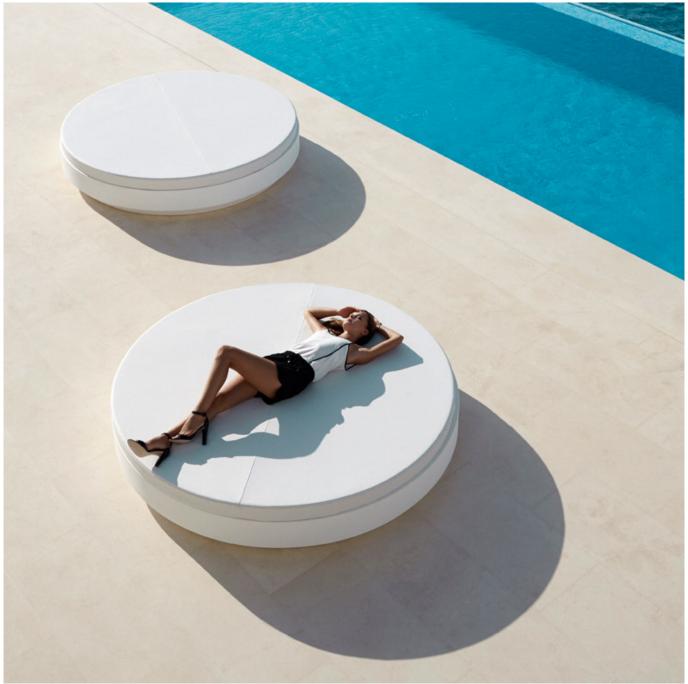

# **VELA OTTOMAN Ø120×40**

#### By Ramon Esteve

This extensive outdoor furniture and plantpot collection aims to offer the comfort and the quality of interior furniture without losing it's original qualities. VELA is a modulate system with an elementary prismatic geometry that bases its singularity in the balance of its proportions. The elements can combine among themselves to integrate into any space. Their precise volumes create the illusion of hovering some centimetres off the floor, and when they are illuminated they are transformed into floating architectures.

VELA Redondo Puff-Chaise Longue VELA Round Ottoman-Chaise Longue