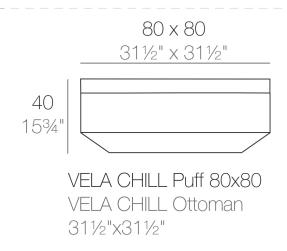

# **VELA OTTOMAN 80x80x40**

#### **Description**

Made of polyethylene resin by rotational moulding 100% Recyclable. Item suitable for indoor and outdoor use. Available in different finishes.

#### Weight

12.1 Kg