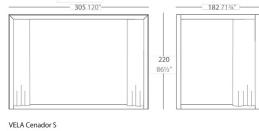

PAVILION 305x182x215**

## **By Ramon Esteve**

This extensive outdoor furniture and plantpot collection aims to offer the comfort and the quality of interior furniture without losing it's original qualities. VELA is a modulate system with an elementary prismatic geometry that bases its singularity in the balance of its proportions. The elements can combine among themselves to integrate into any space. Their precise volumes create the illusion of hovering some centimetres off the floor, and when they are illuminated they are transformed into floating architectures.

View online: https://www.vondom.com/products/54130

### **Features**

#### **Description**

Canopy system made of thermo-lacquered aluminium profiles. Roller manufactures in plastic canvas (Sunvision).

#### Weight

57.47 Kg



# **Finishes**

## **LACQUERED**

Lacquered aluminium profile.

| COLOR  | LACADO<br>PERGOLA |
|--------|-------------------|
| WHITE  |                   |
| SILVER |                   |