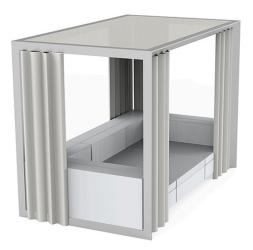

## **VELA PAVILION 305x182x215**

## **By Ramon Esteve**

This extensive outdoor furniture and plantpot collection aims to offer the comfort and the quality of interior furniture without losing it's original qualities. VELA is a modulate system with an elementary prismatic geometry that bases its singularity in the balance of its proportions. The elements can combine among themselves to integrate into any space. Their precise volumes create the illusion of hovering some centimetres off the floor, and when they are illuminated they are transformed into floating architectures.

#### **Description**

Canopy system made of thermo-lacquered aluminium profiles. Roller manufactures in plastic canvas (Sunvision).