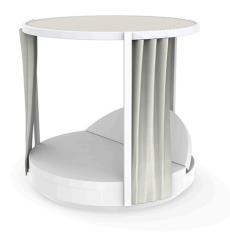

# VELA ROUND CANOPY Ø218×202 POWDER COATED

# Ø214 Ø84¼" 203 80" VELA Round Canopy VELA Pérgola Redonda