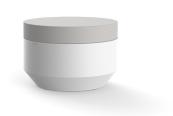

# **VELA ROUND OTTOMAN Ø60x40cm**

## By Ramon Esteve

This extensive outdoor furniture and plantpot collection aims to offer the comfort and the quality of interior furniture without losing it's original qualities. VELA is a modulate system with an elementary prismatic geometry that bases its singularity in the balance of its proportions. The elements can combine among themselves to integrate into any space. Their precise volumes create the illusion of hovering some centimetres off the floor, and when they are illuminated they are transformed into floating architectures.