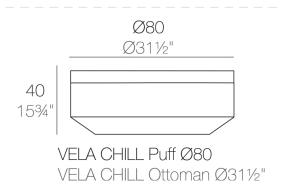

# **VELA ROUND OTTOMAN Ø80x40cm**

## By Ramon Esteve

This extensive outdoor furniture and plantpot collection aims to offer the comfort and the quality of interior furniture without losing it's original qualities. VELA is a modulate system with an elementary prismatic geometry that bases its singularity in the balance of its proportions. The elements can combine among themselves to integrate into any space. Their precise volumes create the illusion of hovering some centimetres off the floor, and when they are illuminated they are transformed into floating architectures.