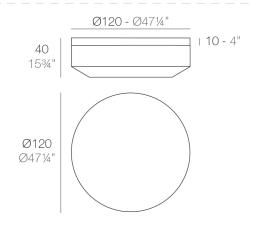

# **VELA OTTOMAN Ø120×40**

## **Description**

Made of polyethylene resin by rotational moulding.100% Recyclable. Item suitable for indoor and outdoor use. Available in different finishes.

## Weight

21 Kg