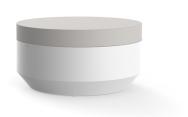

# **VELA ROUND OTTOMAN Ø80x40cm**

## By Ramon Esteve

This extensive outdoor furniture and plantpot collection aims to offer the comfort and the quality of interior furniture without losing it's original qualities. VELA is a modulate system with an elementary prismatic geometry that bases its singularity in the balance of its proportions. The elements can combine among themselves to integrate into any space. Their precise volumes create the illusion of hovering some centimetres off the floor, and when they are illuminated they are transformed into floating architectures.