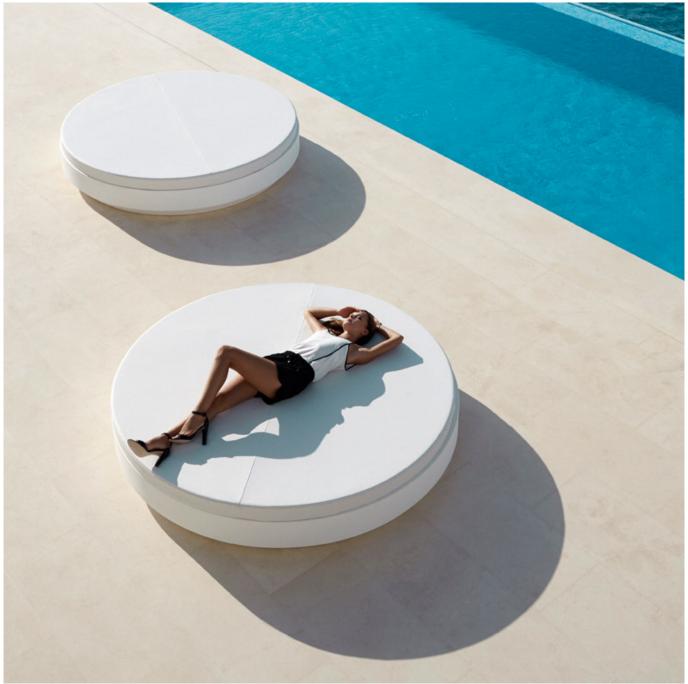

# **VELA OTTOMAN Ø120×40**

## By Ramon Esteve

This extensive outdoor furniture and plantpot collection aims to offer the comfort and the quality of interior furniture without losing it's original qualities. VELA is a modulate system with an elementary prismatic geometry that bases its singularity in the balance of its proportions. The elements can combine among themselves to integrate into any space. Their precise volumes create the illusion of hovering some centimetres off the floor, and when they are illuminated they are transformed into floating architectures.

VELA Redondo Puff-Chaise Longue VELA Round Ottoman-Chaise Longue