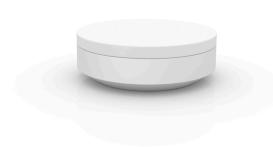

# **VELA ROUND OTTOMAN Ø60x40cm**

## By Ramon Esteve

This extensive outdoor furniture and plantpot collection aims to offer the comfort and the quality of interior furniture without losing it's original qualities. VELA is a modulate system with an elementary prismatic geometry that bases its singularity in the balance of its proportions. The elements can combine among themselves to integrate into any space. Their precise volumes create the illusion of hovering some centimetres off the floor, and when they are illuminated they are transformed into floating architectures.