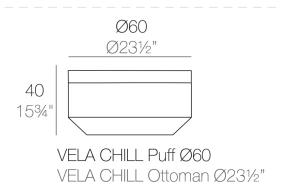

# **VELA ROUND OTTOMAN Ø60x40cm**

## By Ramon Esteve

This extensive outdoor furniture and plantpot collection aims to offer the comfort and the quality of interior furniture without losing it's original qualities. VELA is a modulate system with an elementary prismatic geometry that bases its singularity in the balance of its proportions. The elements can combine among themselves to integrate into any space. Their precise volumes create the illusion of hovering some centimetres off the floor, and when they are illuminated they are transformed into floating architectures.