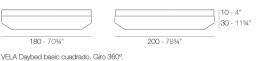

VELA Daybed basic square. Rotation 360°

View online: https://www.vondom.com/products/54107