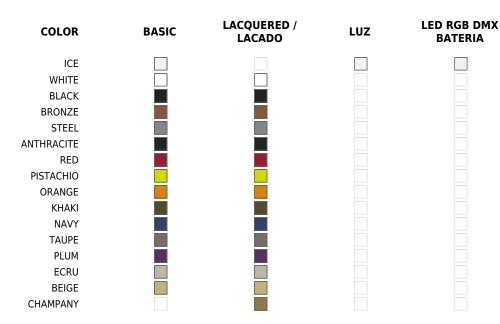

7YLIGHTUnit with internal lighting with battery-powered RGBW LED<br/>technology. Includes charger and remote control for switching

Ref. 54107W





colors and charger. Available only in matte ice white finish.

White internally lit unit with LED technology. Available only in matte ice white finish.

#### **RGBW LED**

#### Ref. 54107L

Unit with internal lighting with RGBW LED technology and remote control unit for switching colors. Available only in matte ice white finish. Remote control included.

# **RGBW LED DMX BATTERY**

#### Ref. 54107DY

Unit with internal lighting with RGBW LED technology and remote control unit for switching colors. Also controlLED by DMX-1024 (wireless), enabling communication between one or more products simultaneously via the DMX transmitter (not included).



# **Optional**

#### 4-Pillow pack 60×60 cm.

4 Pillow pack - 23"1/2"x23"1/2"

## PACK SOUND BLUETOOTH SYSTEM

Link your smartphone or tablet to the sound system via Bluetooth.