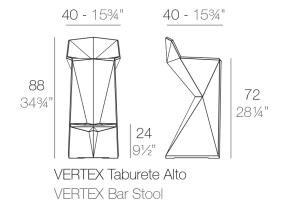

# **VERTEX BAR STOOL**

## **By Karim Rashid**

VERTEX is a set of table and chairs with triangular planes which join dynamically together to create comfortable forms suitable for dining or meeting rooms, banquet or lecture halls and other casual needs. VERTEX looks as if it was chiseled from a single block of material, what remains is structural yet, beautiful. The VERTEX collection was created to integrate a more conceptual architectural piece into our space, to give it a more sophisticated touch.