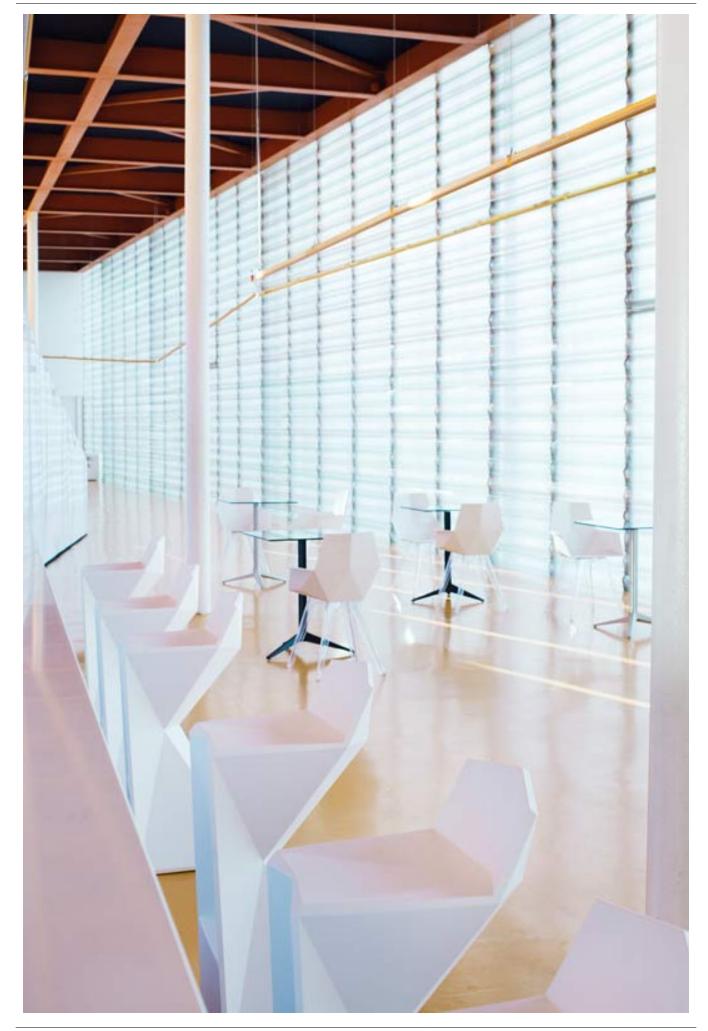

## **By Karim Rashid**

VERTEX is a set of table and chairs with triangular planes which join dynamically together to create comfortable forms suitable for dining or meeting rooms, banquet or lecture halls and other casual needs. VERTEX looks as if it was chiseled from a single block of material, what remains is structural yet, beautiful. The VERTEX collection was created to integrate a more conceptual architectural piece into our space, to give it a more sophisticated touch.