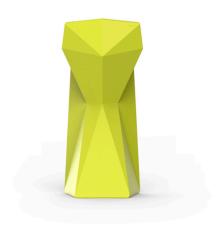

# **VERTEX BAR STOOL**

## **By Karim Rashid**

VERTEX is a set of table and chairs with triangular planes which join dynamically together to create comfortable forms suitable for dining or meeting rooms, banquet or lecture halls and other casual needs. VERTEX looks as if it was chiseled from a single block of material, what remains is structural yet, beautiful. The VERTEX collection was created to integrate a more conceptual architectural piece into our space, to give it a more sophisticated touch.