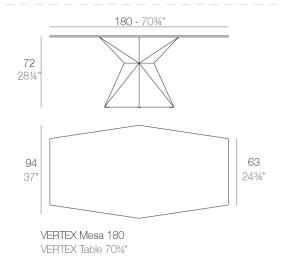

# **VERTEX TABLE**

# **By Karim Rashid**

VERTEX is a set of table and chairs with triangular planes which join dynamically together to create comfortable forms suitable for dining or meeting rooms, banquet or lecture halls and other casual needs. VERTEX looks as if it was chiseled from a single block of material, what remains is structural yet, beautiful. The VERTEX collection was created to integrate a more conceptual architectural piece into our space, to give it a more sophisticated touch.