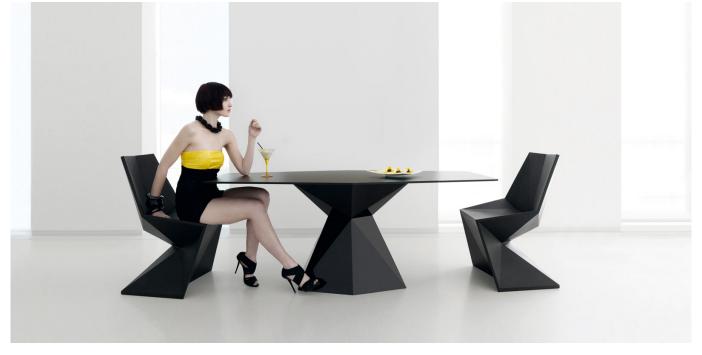

# **By Karim Rashid**

VERTEX is a set of table and chairs with triangular planes which join dynamically together to create comfortable forms suitable for dining or meeting rooms, banquet or lecture halls and other casual needs. VERTEX looks as if it was chiseled from a single block of material, what remains is structural yet, beautiful. The VERTEX collection was created to integrate a more conceptual architectural piece into our space, to give it a more sophisticated touch.