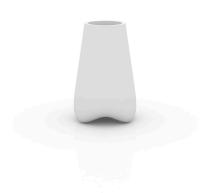

### **By Karim Rashid**

Lava is a unique experience resulting from the combination of beauty, luxury, performance and practicality. LAVA, is an undulating, cloud-like bench, a really huge organic rounded sculpture which is obtained through the difficult manufacturing process of a rotational moulding technique. LAVA, with it's trend-setting and original shape creates a pleasant, natural and relaxing gathering spot or connection in any interior & exterior space. It is an original and different way for the user and furniture to interact.To add an extra special touch it's possible to join an energy saving or LED RGB light to LAVA. This option will no doubt fascinate whoever sees it...an even more spectacular and pleasurable environment.

#### **Description**

Pot made of polyethylene resin by rotational moulding. 100% Recyclable. Item suitable for indoor and outdoor use. Available in different finishes.