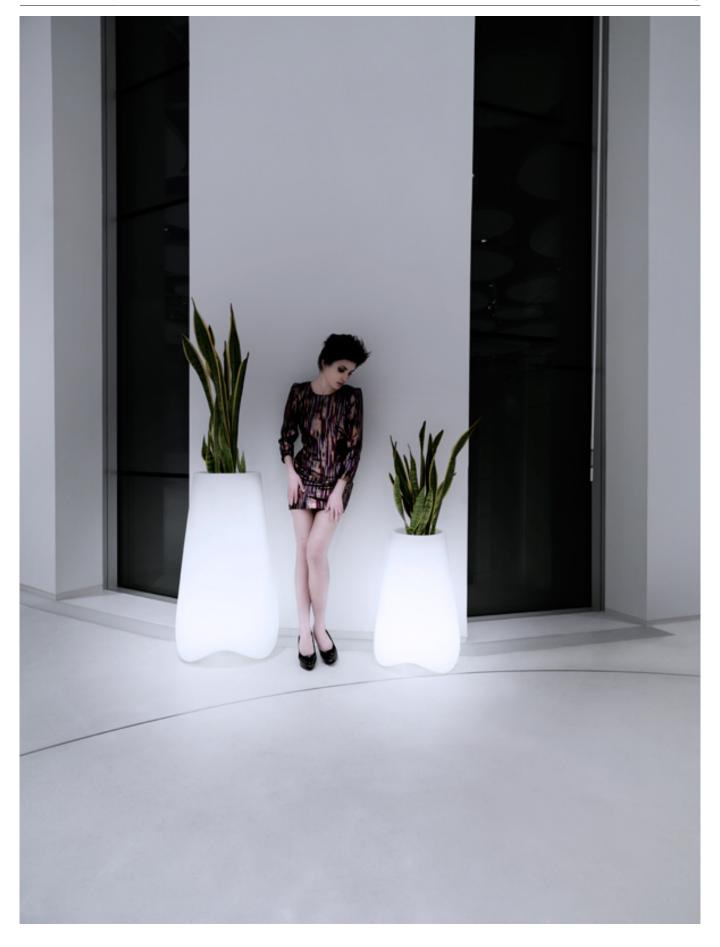

#### **LIGHT**

Ref. 51013W

White internally lit unit with LED technology. Available only in matte ice white finish.

#### **RGBW LED**

Ref. 51013

Unit with internal lighting with RGBW LED technology and remote control unit for switching colors. Available only in matte ice white finish. Remote control included.