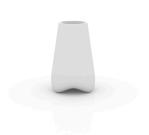

# **VLEK PLANTER Ø45×70**

Lava is a unique experience resulting from the combination of beauty, luxury, performance and practicality. LAVA, is an undulating, cloud-like bench, a really huge organic rounded sculpture which is obtained through the difficult manufacturing process of a rotational moulding technique. LAVA, with it's trend-setting and original shape creates a pleasant, natural and relaxing gathering spot or connection in any interior & exterior space. It is an original and different way for the user and furniture to interact.To add an extra special touch it's possible to join an energy saving or LED RGB light to LAVA. This option will no doubt fascinate whoever sees it...an even more spectacular and pleasurable environment.

#### **Description**

Pot made of polyethylene resin by rotational moulding. 100% Recyclable. Item suitable for indoor and outdoor use. Available in different finishes.