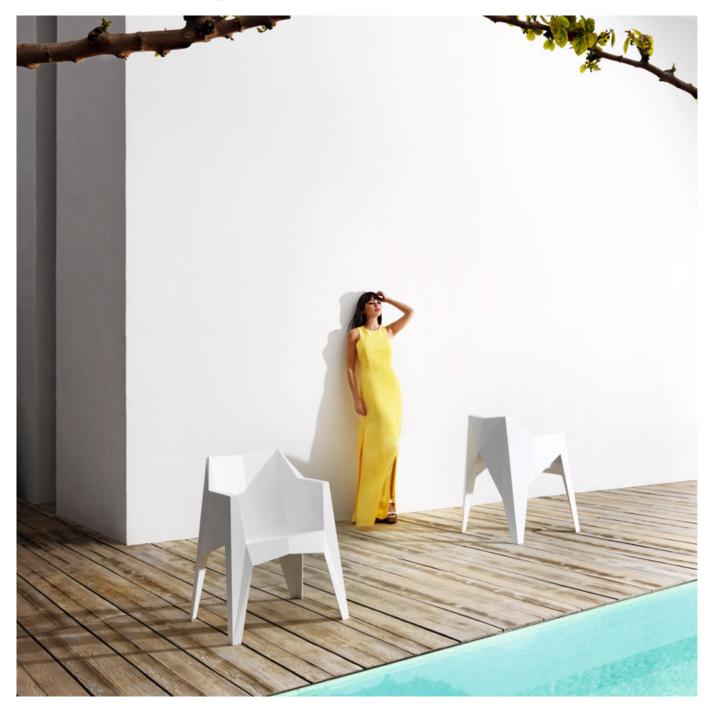

# **VOXEL ARMCHAIR**

## **By Karim Rashid**

Now this collection is made up of the chair and the armchair.

**The Voxel Chair** is the perfect conceptual architectural piece for any space. Based on the Vertex Chair, a former piece by Vondom. It presents a unique structural shape, angular and faceted, only possible due to a production by injection molding. Its weight is distributed in a balanced way due to its smartly designed shape. Its lightweight body makes it easy to transport and arrange.

**The armchair** is a minimal simple yet voluminous stackable chair that is faceted just in the perfect places for comfort, just in the right angles for hyper-strength, imbuing the correct creases for beauty, and just the few merging and converging lines for purity. View online: <a href="https://www.vondom.com/products/51031">https://www.vondom.com/products/51031</a>