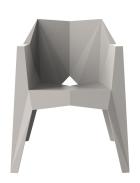

# **VOXEL ARMCHAIR**

## **By Karim Rashid**

Now this collection is made up of the chair and the armchair.

**The Voxel Chair** is the perfect conceptual architectural piece for any space. Based on the Vertex Chair, a former piece by Vondom. It presents a unique structural shape, angular and faceted, only possible due to a production by injection molding. Its weight is distributed in a balanced way due to its smartly designed shape. Its lightweight body makes it easy to transport and arrange.

**The armchair** is a minimal simple yet voluminous stackable chair that is faceted just in the perfect places for comfort, just in the right angles for hyper-strength, imbuing the correct creases for beauty, and just the few merging and converging lines for purity. View online: <a href="https://www.vondom.com/products/51031">https://www.vondom.com/products/51031</a>