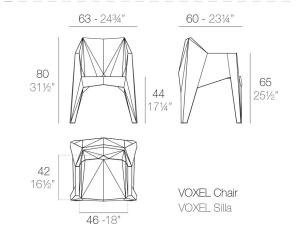

# **VOXEL ARMCHAIR**

## **By Karim Rashid**

Now this collection is made up of the chair and the armchair.

**The Voxel Chair** is the perfect conceptual architectural piece for any space. Based on the Vertex Chair, a former piece by Vondom. It presents a unique structural shape, angular and faceted, only possible due to a production by injection molding. Its weight is distributed in a balanced way due to its smartly designed shape. Its lightweight body makes it easy to transport and arrange.

**The armchair** is a minimal simple yet voluminous stackable chair that is faceted just in the perfect places for comfort, just in the right angles for hyper-strength, imbuing the correct creases for beauty, and just the few merging and converging lines for purity. View online: <a href="https://www.vondom.com/products/51031">https://www.vondom.com/products/51031</a>