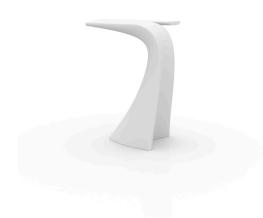

### By A-cero

The WING collection by A-cero for VONDOM, was born by weaving together straight and curved lines in a dynamic way. These extremes curves and angles, which are a typical trait in architectures latest advances have now reached out to furniture design, going for a free, delicate and organic line, that generates movement and separates itself from of any former trace of over-rigidness. These are bold pieces that make up a set of furniture with a huge visual impact and a impressive sculptural and dynamic significance.

## **Description**

Made of polyethylene resin by rotational moulding. 100% Recyclable. Item suitable for indoor and outdoor use. Available in different finishes.