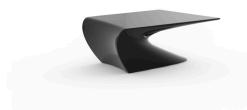

# WING COFFEE TABLE 116x79x46

### **By A-cero**

The WING collection by A-cero for VONDOM, was born by weaving together straight and curved lines in a dynamic way. These extremes curves and angles, which are a typical trait in architectures latest advances have now reached out to furniture design, going for a free, delicate and organic line, that generates movement and separates itself from of any former trace of over-rigidness. These are bold pieces that make up a set of furniture with a huge visual impact and a impressive sculptural and dynamic significance.