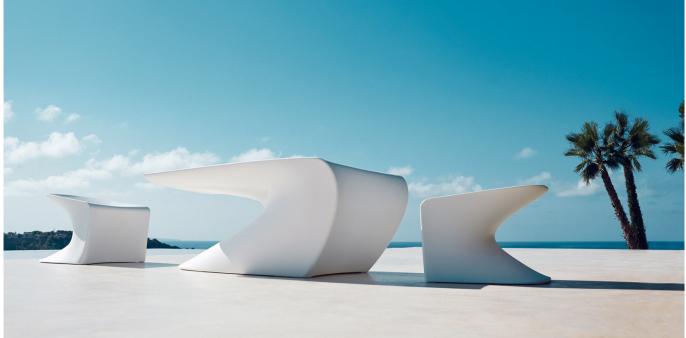

### **By A-cero**

The WING collection by A-cero for VONDOM, was born by weaving together straight and curved lines in a dynamic way. These extremes curves and angles, which are a typical trait in architectures latest advances have now reached out to furniture design, going for a free, delicate and organic line, that generates movement and separates itself from of any former trace of over-rigidness. These are bold pieces that make up a set of furniture with a huge visual impact and a impressive sculptural and dynamic significance.