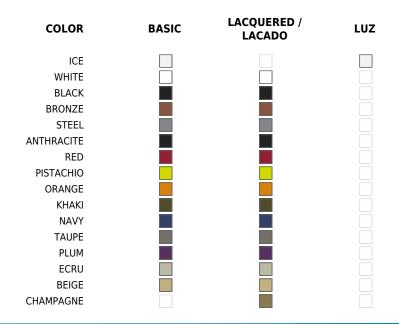

# **Finishes**

| BASIC                                                                                    | RGBW LED                                                                                                                                                                                             |
|------------------------------------------------------------------------------------------|------------------------------------------------------------------------------------------------------------------------------------------------------------------------------------------------------|
| Ref. 53035                                                                               | Ref. 53035L                                                                                                                                                                                          |
| Matt Polyethylene                                                                        | Unit with internal lighting with RGBW LED technology and remote control unit for switching colors. Available only in matte ice white                                                                 |
| LACQUERED                                                                                | finish. Remote control included.                                                                                                                                                                     |
| Ref. 53035F                                                                              | RGBW LED DMX                                                                                                                                                                                         |
| Lacquered Polyethylene                                                                   | Ref. 53035D                                                                                                                                                                                          |
| LIGHT                                                                                    | Unit with internal lighting with RGBW LED technology and remote<br>control unit for switching colors. Also controlLED by DMX-1024<br>(wireless), enabling communication between one or more products |
| Ref. 53035W                                                                              | simultaneously via the DMX transmitter (not included).                                                                                                                                               |
| White internally lit unit with LED technology. Available only in matte ice white finish. | RGBW LED BATTERY                                                                                                                                                                                     |