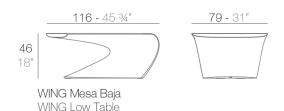

6x79x46

### **By A-cero**



The WING collection by A-cero for VONDOM, was born by weaving together straight and curved lines in a dynamic way. These extremes curves and angles, which are a typical trait in architectures latest advances have now reached out to furniture design, going for a free, delicate and organic line, that generates movement and separates itself from of any former trace of over-rigidness. These are bold pieces that make up a set of furniture with a huge visual impact and a impressive sculptural and dynamic significance.

View online: https://www.vondom.com/products/53035

## **Features**

#### Description

Made of polyethylene resin by rotational moulding. 100% Recyclable. Item suitable for indoor and outdoor use. Available in different finishes.

#### Weight

15 Kg



# **Finishes**

| BASIC                                                                                    | RGBW LED                                                                                                                                                                                             |
|------------------------------------------------------------------------------------------|------------------------------------------------------------------------------------------------------------------------------------------------------------------------------------------------------|
| Ref. 53035                                                                               | Ref. 53035L