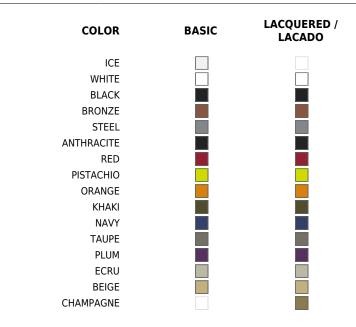

### Weight

5.5 Kg

**Finishes** 

## BASIC

Ref. 53031

Matt Polyethylene

# LACQUERED

Ref. 53031F

Lacquered Polyethylene