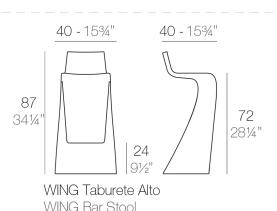

# WING BAR STOOL

# Description

Made of polyethylene resin by rotational moulding. 100% Recyclable. Item suitable for indoor and outdoor use. Available in different finishes.

### Weight

5.5 Kg

**Finishes** 