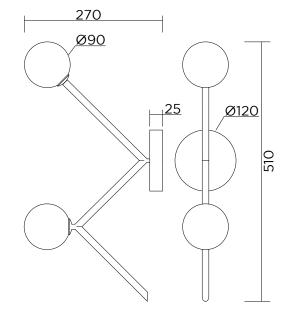

## ZIGZAG 470 Wall light

Materials and colour options: Brushed brass and white glass

Product number: 470OL-W01-BR01

Brushed brass structure

Bulb specification: G9 max 6W LED

230V IP20

Sizes in mm

For additional colour options please contact Areti