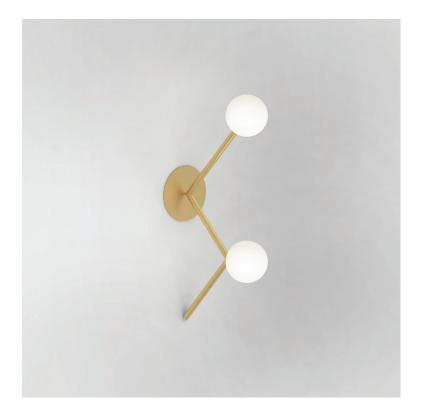

## ZIGZAG 470 Wall light

Materials and colour options: Brushed brass and white glass

Product number: 470OL-W01-BR01

Brushed brass structure

Bulb specification: G9 max 6W LED

230V IP20

Sizes in mm

For additional colour options please contact Areti