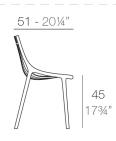

## **IBIZA CHAIR**

#### **Description**

Made from polypropylene and reinforced with fiberglass manufactured by gas injection. Stackable . Available in various colors. Suitable for indoor and outdoor use.

#### Weight

5 Kg