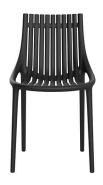

## **IBIZA CHAIR**

#### **Description**

Made from polypropylene and reinforced with fiberglass manufactured by gas injection. Stackable . Available in various colors. Suitable for indoor and outdoor use.