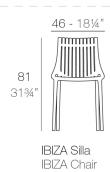

## **IBIZA CHAIR**

#### **Description**

Made from polypropylene and reinforced with fiberglass manufactured by gas injection. Stackable . Available in various colors. Suitable for indoor and outdoor use.

#### Weight

5 Kg