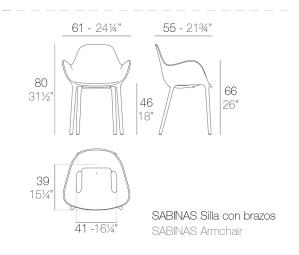

## **SABINAS ARMCHAIR**



## **By Javier Mariscal**

It's inspired by natural fluid shapes, avoiding any straight lines or geometry. Its outline hints at sand dunes, at female curves. This collection goes beyond fulfilling a purpose, or use, but poses a special friendship and attachment with its user. As all collections by this author it adheres to a very formal "mariscalish" code.

View online: https://www.vondom.com/products/45012

#### **Features**

#### **Description**

Made of injected polypropylene with fiber glass. Stackable. Available in several colors. Item suitable for indoor and outdoor use.

#### Weight

4 Kg



### **Finishes**

#### **BASIC PP**

## **LACQUERED COLOR INJECTION PP**

Ref. 45012

Ref. 45012F

Available in various colors

| COLOR           | BASIC PP | COLOR<br>INJECTION PP |
|-----------------|----------|-----------------------|
| RED 3114        |          |                       |
| BLACK 3102      |          |                       |
| ANTHRACITE 3106 |          |                       |
| WHITE 3101      |          |                       |
| BRONZE 3120     |          |                       |
| RED 3117        |          |                       |
| ECRU 3111       |          |                       |
| BLACK 3126      |          |                       |
|                 |          |                       |

LACOUEDED

| WHITE 3102     |  |
|----------------|--|
| ACUALIS