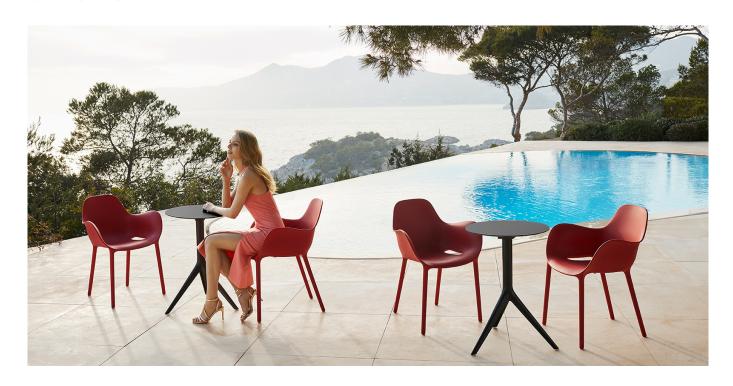

## **SABINAS ARMCHAIR**

#### **Description**

Made of injected polypropylene with fiber glass. Stackable. Available in several colors. Item suitable for indoor and outdoor use.