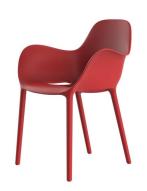

## **SABINAS ARMCHAIR**

## **By Javier Mariscal**

It's inspired by natural fluid shapes, avoiding any straight lines or geometry. Its outline hints at sand dunes, at female curves. This collection goes beyond fulfilling a purpose, or use, but poses a special friendship and attachment with its user. As all collections by this author it adheres to a very formal "mariscalish" code.

#### **Description**

Made of injected polypropylene with fiber glass. Stackable. Available in several colors. Item suitable for indoor and outdoor use.