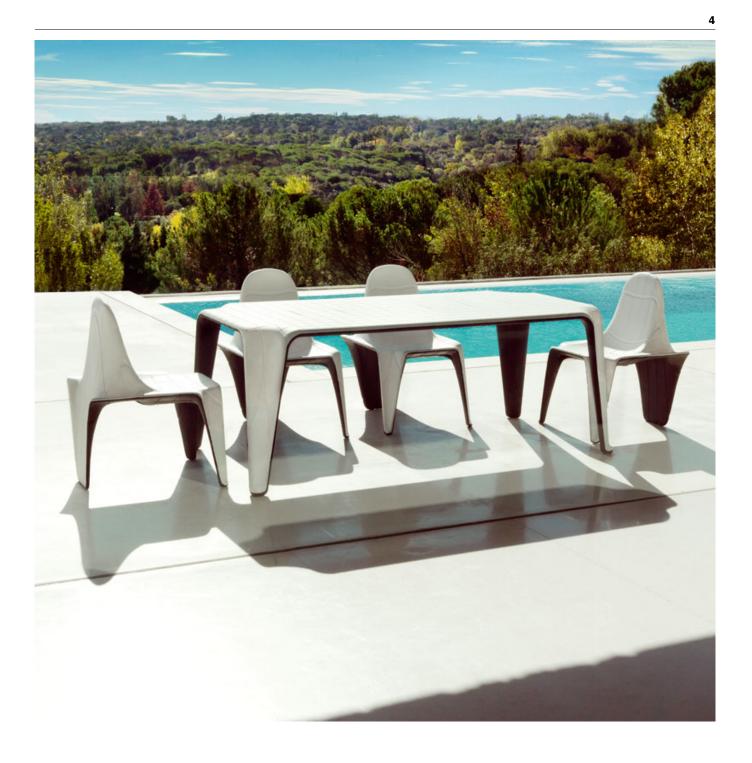

# **F3 CHAIR**

### **By Fabio Novembre**

F3 = Form follows function.

A collection based on mathematical surfaces that flow freely until reach the perfect function of each element. An apparently simple design that requires an accurate study of engineering and high precision, achieving stackability concept never seen before in rotomolding.

Through the various pieces of the collection manages to combine its aesthetic and functional function. Sculptural beauty lines that help us to flow from its shape. Mathematical Science became design ...