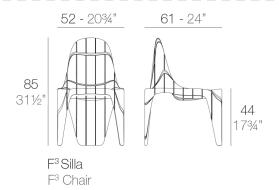

ulptural beauty lines that help us to flow from its shape. Mathematical Science became design ...

View online: https://www.vondom.com/products/60003

### **Features**

#### Description

Made of polyethylene resin by rotational moulding.100% Recyclable. Item suitable for indoor and outdoor use. Available in different finishes.

#### Weight

6 Kg

#### Includes

CREVIN Upholstery fabric, that as and natural appearance and can be easy cleaned by washing machines, allowing an easy removal of mildew. Suitable for indoor and outdoor use

NAUTIC Soft leather like fabric suitable for indoor and outdoor use. Stantard option for upholstery.

SILVERTEX Vinyl fabric suitable for indoor and outdoor use. Special option for upholstery.

## **FINISHES**

#### BASIC

Ref. 60003

#### Matt Polyethylene





### LACQUERED

Ref. 60003F

Lacquered Polyethylene



### **TWO-TONE LACQUERED**

Ref. 60003FP

Two-tone lacquered Polyethylene



# FABRIC

### CREVIN

#### Ref. 60003CO

Vinyl fabric suitable for indoor and outdoor use. Special option for upholstery. Vinyl fabric suitable for indoor and outdoor use. Special option for upholstery.

| VITA-IMP | 07 |
|----------|----|
| VITA-IMP | 14 |
| VITA-IMP | 51 |
| VITA-IMP | 54 |
| VITA-IMP | 42 |
| VITA-IMP | 30 |



#### NAUTIC

Ref. 60003CO

Vinyl fabric suitable for indoor and outdoor use. Special option for upholstery. Vinyl fabric suitable for indoor and outdoor use. Special option for upholstery.



### SILVERTEX

#### Ref. 60003CO

Vinyl fabric suitable for indoor and outdoor use. Special option for upholstery. Vinyl fabric suitable for i