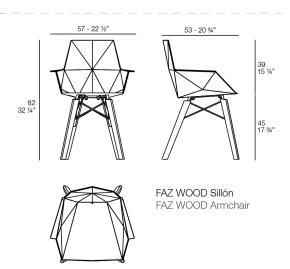

# **FAZ WOOD ARMCHAIR**

# By Ramon Esteve

With a warmer, more cheerful, and original design, Vondom adds wood finishes to the legs of the classics Faz chair and bar stool. As well as the bases of the table in its three types. A reinterpretation that reinforces the inspiration of the collection based on minerals and their role in nature. The result is pieces imbued with a spirit of casual luxury, without departing from the ergonomic and elegant architectural forms of the rest of the collection.