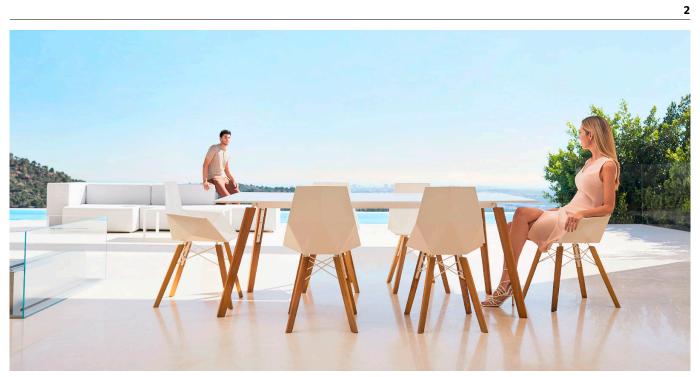

Pieces that suit interior areas like lounges, dining rooms and much more. Available in variety of colours.

Faz, a collection that continues to grow, and is taking Vondom's design to a new territory. View online: <a href="https://www.vondom.com/products/54294">https://www.vondom.com/products/54294</a>