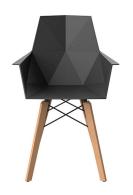

# **FAZ WOOD ARMCHAIR**

# By Ramon Esteve

With a warmer, more cheerful, and original design, Vondom adds wood finishes to the legs of the classics Faz chair and bar stool. As well as the bases of the table in its three types. A reinterpretation that reinforces the inspiration of the collection based on minerals and their role in nature. The result is pieces imbued with a spirit of casual luxury, without departing from the ergonomic and elegant architectural forms of the rest of the collection.